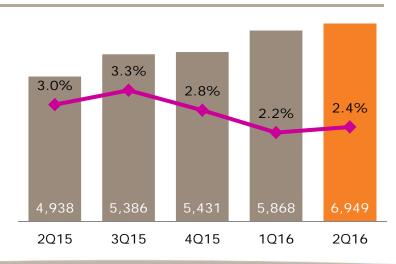

### **Total Portfolio - NPL %**

#### **GENTERA (Ps. million)**

GENTERA
PORTFOLIO
FY15
19.0%

#### **NPL's per Product and Subsidiaries**

|                            |           | 2Q1   | L <b>6</b>   |                | 2Q15      |     |              |                | 1Q16      |       |              |                |
|----------------------------|-----------|-------|--------------|----------------|-----------|-----|--------------|----------------|-----------|-------|--------------|----------------|
| PRODUCT                    | Portfolio | NPL   | NPL<br>Ratio | Write-<br>Offs | Portfolio | NPL | NPL<br>Ratio | Write-<br>Offs | Portfolio | NPL   | NPL<br>Ratio | Write-<br>Offs |
| C. Mujer                   | 11,515    | 181   | 1.57%        | 160            | 10,405    | 135 | 1.28%        | 149            | 11,344    | 205   | 1.81%        | 109            |
| C. Comerciante             | 5,692     | 295   | 5.18%        | 250            | 4,703     | 159 | 3.37%        | 162            | 5,320     | 326   | 6.13%        | 167            |
| Group Methodology          | 17,207    | 476   | 2.76%        | 410            | 15,108    | 294 | 1.93%        | 311            | 16,664    | 531   | 3.19%        | 276            |
| C. Individual              | 2,405     | 135   | 5.60%        | 106            | 1,848     | 54  | 2.89%        | 40             | 2,300     | 136   | 5.93%        | 76             |
| C. Adicional CM            | 450       | 1     | 0.31%        | 2              | 90        | 1   | 1.45%        | 2              | 73        | 2     | 2.62%        | 1              |
| C. Adicional CCR           | 50        | 0     | 0.00%        | 0              | О         | 0   | 0.00%        | 0              | 0         | 0     | 0.00%        | 0              |
| C. Crece y Mejora CM       | 2,812     | 116   | 4.13%        | 102            | 2,963     | 123 | 4.16%        | 116            | 2,877     | 132   | 4.59%        | 77             |
| C. Crece y Mejora CCR      | 568       | 44    | 7.83%        | 37             | 477       | 30  | 6.34%        | 4              | 556       | 48    | 8.55%        | 28             |
| C. Crece y Mejora CI       | 2         | 0     | 0.00%        | 0              | О         | 0   | 0.00%        | 0              | 0         | 0     | 0.00%        | 0              |
| Individual Methodology     | 6,285     | 296   | 4.72%        | 247            | 5,378     | 208 | 3.89%        | 162            | 5,806     | 318   | 5.48%        | 182            |
| Banco Compartamos          | 23,492    | 772   | 3.29%        | 657            | 20,486    | 502 | 2.45%        | 473            | 22,470    | 849   | 3.78%        | 458            |
| Comercial                  | 2,657     | 122   | 4.59%        | 23             | 1,864     | 132 | 7.09%        | 52             | 2,293     | 112   | 4.86%        | 33             |
| Microempresa               | 2,664     | 98    | 3.68%        | 48             | 2,147     | 106 | 4.93%        | 28             | 2,462     | 91    | 3.69%        | 28             |
| Consumo                    | 238       | 12    | 5.23%        | 5              | 402       | 26  | 6.42%        | 10             | 234       | 13    | 5.53%        | 7              |
| C.Mujer                    | 746       | 5     | 0.71%        | 2              | 333       | 4   | 1.26%        | 2              | 561       | 3     | 0.54%        | 3              |
| Compartamos Financiera     | 6,304     | 238   | 3.77%        | 78             | 4,746     | 268 | 5.65%        | 91             | 5,551     | 218   | 3.93%        | 71             |
| C. Mujer                   | 424       | 25    | 5.89%        | 10             | 275       | 5   | 1.99%        | 4              | 366       | 20    | 5.36%        | 4              |
| Compartamos Guatemala S.A. | 424       | 25    | 5.89%        | 10             | 275       | 5   | 1.99%        | 4              | 366       | 20    | 5.36%        | 4              |
| Total                      | 30,220    | 1,035 | 3.42%        | 745            | 25,507    | 775 | 3.04%        | 568            | 28,388    | 1,088 | 3.83%        | 533            |