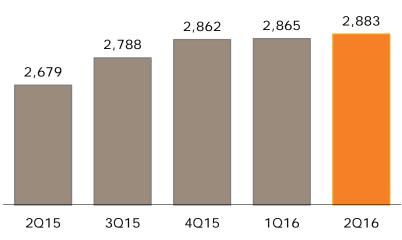

|                        | <b>2Q16</b> | 2Q15      | 1Q16      | %<br>Change<br>2Q15 | %<br>Change<br>1Q16 | 6M16      | 6M15      | %<br>Change<br>6M15 |
|------------------------|-------------|-----------|-----------|---------------------|---------------------|-----------|-----------|---------------------|
| Clients                | 2,883,409   | 2,679,323 | 2,865,380 | 7.6%                | 0.6%                | 2,883,409 | 2,679,323 | 7.6%                |
| Portfolio              | 23,492      | 20,486    | 22,470    | 14.7%               | 4.5%                | 23,492    | 20,486    | 14.7%               |
| Net Income             | 823         | 644       | 831       | 27.8%               | -1.0%               | 1,654     | 1,361     | 21.5%               |
| NPLs / Total Portfolio | 3.29%       | 2.45%     | 3.78%     | 0.84 pp             | -0.49 pp            | 3.29%     | 2.45%     | 0.84 pp             |
| ROA                    | 12.0%       | 10.7%     | 12.2%     | 1.3 pp              | -0.2 pp             | 12.1%     | 11.6%     | 0.5 pp              |
| ROE                    | 33.4%       | 27.3%     | 34.1%     | 6.1 pp              | -0.7 pp             | 34.2%     | 28.9%     | 5.3 pp              |
| NIM                    | 67.3%       | 67.7%     | 65.6%     | -0.4 pp             | 1.7 pp              | 66.0%     | 66.8%     | -0.8 pp             |
| NIM after provisions   | 57.1%       | 59.3%     | 56.0%     | -2.2 pp             | 1.1 pp              | 56.1%     | 58.8%     | -2.7 pp             |
| Efficiency Ratio       | 66.0%       | 70.3%     | 64.4%     | -4.3 pp             | 1.6 pp              | 65.2%     | 68.6%     | -3.4 pp             |
| ICAP                   | 29.0%       | 28.2%     | 32.3%     | 0.8 pp              | -3.3 pp             | 29.0%     | 28.2%     | 0.8 pp              |
| Capital / Total Assets | 34.5%       | 35.2%     | 37.5%     | -0.7 pp             | -3.0 pp             | 34.5%     | 35.2%     | -0.7 pp             |
| Average Loan (Ps.)     | 8,147       | 7,646     | 7,842     | 6.6%                | 3.9%                | 8,147     | 7,646     | 6.6%                |
| Employees              | 16,875      | 16,820    | 17,051    | 0.3%                | -1.0%               | 16,875    | 16,820    | 0.3%                |
| Service Offices        | 667         | 656       | 667       | 1.7%                | 0.0%                | 667       | 656       | 1.7%                |