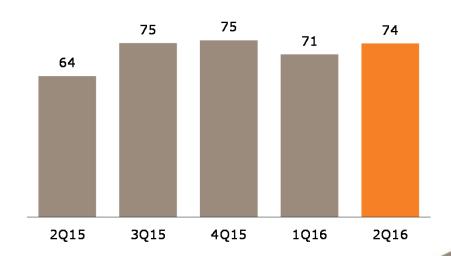

### **Clients**

### Guatemala (Ps. million)

| Summary                 | Baı<br>Compa |           | Compar<br>Finan |           | Compartamos S.A. |           |  |
|-------------------------|--------------|-----------|-----------------|-----------|------------------|-----------|--|
|                         | 2Q16         | Δ vs 2Q15 | 2Q16            | Δ vs 2Q15 | 2Q16             | Δ vs 2Q15 |  |
| Clients                 | 2,883,409    | 7.6%      | 322,299         | 30.3%     | 74,492           | 16.0%     |  |
| Portfolio               | 23,492       | 14.7%     | 6,304           | 32.8%     | 424              | 54.0%     |  |
| Resultado neto          | 823          | 27.8%     | 38              | 4.7%      | 6.25             | N/C       |  |
| ROAA                    | 12.0%        | 1.3 pp    | 2.4%            | -0.6 pp   | 4.4%             | 6.7 pp    |  |
| ROAE                    | 33.4%        | 6.1 pp    | 9.4%            | -5.2 pp   | 5.2%             | 8.4 pp    |  |
| NIM                     | 67.3%        | -0.4 pp   | 25.6%           | 0.4 pp    | 70.5%            | 21.2 pp   |  |
| NIM after provisions    | 57.1%        | -2.2 pp   | 20.2%           | 2.0 pp    | 61.3%            | 15.1 pp   |  |
| NPL                     | 3.29%        | 0.84 pp   | 3.77%           | -1.88 pp  | 5.89%            | 3.90 pp   |  |
| Write - offs            | 657          | 38.9%     | 78              | -14.3%    | 10               | 159.4%    |  |
| Coverage Ratio          | 161.7%       | -23.4 pp  | 176.6%          | 26.8 pp   | 108.4%           | -22.4 pp  |  |
| Average Loan per Client | 8,147        | 6.6%      | 19,560          | 0.0 pp    | 5,692            | 0.3 pp    |  |
| Employees               | 17,145       | 0.5%      | 2,912           | 28.2%     | 652              | 21.6%     |  |
| Service Offices         | 667          | 1.7%      | 71              | 20.3%     | 39               | 25.8%     |  |