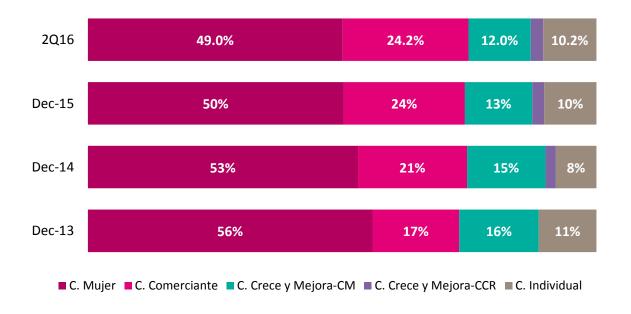

# **Evolution in Group and Individual Loans Methodologies (2012-2Q16)**

## **Group Loans in Mexico**

|                                          | Credito Mujer<br>(CM)                                                                                                                                                                                                                                                | Credito Comerciante (CC)                                                                                                                                 |
|------------------------------------------|----------------------------------------------------------------------------------------------------------------------------------------------------------------------------------------------------------------------------------------------------------------------|----------------------------------------------------------------------------------------------------------------------------------------------------------|
| General<br>Characteristics               | <ul> <li>&gt; Personal loan for working capital purposes</li> <li>&gt; Groups of 10 to 50 women</li> <li>&gt; Group guarantee</li> <li>&gt; Clients received a life insurance at not cost (1)</li> <li>Additional to the debt extinction in case of death</li> </ul> | <ul> <li>&gt; Personal loan for working capital purposes</li> <li>&gt; Group of 7 to 20 members (men and women)</li> <li>&gt; Group guarantee</li> </ul> |
| Loan size<br>"Average Ticket"            | > Ps. 4,000 to Ps. 60,000<br>"Ps. 6,450"                                                                                                                                                                                                                             | > Ps. 6,000 to Ps. 60,000<br>"Ps. 6,071"                                                                                                                 |
| Maturity                                 | > 16 weeks*                                                                                                                                                                                                                                                          | > 5 to 8 months                                                                                                                                          |
| Contribution to<br>Loan Portfolio        | > 50.5%                                                                                                                                                                                                                                                              | > 24.2%                                                                                                                                                  |
| Contribution to<br>Number of<br>Clients  | > 62.0%                                                                                                                                                                                                                                                              | > 32.5%                                                                                                                                                  |
| NPLs/ Total Loan<br>rank per product     | • 1.57%                                                                                                                                                                                                                                                              | • 5.18%                                                                                                                                                  |
| Life Insurance /<br>Number of<br>Clients | • 91.0%                                                                                                                                                                                                                                                              | • 58.0%                                                                                                                                                  |

# **Improvement Loans in Mexico**

|                                         | Improvement Loan for Credito Mujer                                                                                                                                                                         | Improvement Loan For Credito Comerciant                                                                                                                                                                          | Additional Loan te                                                                                                                                                                            |
|-----------------------------------------|------------------------------------------------------------------------------------------------------------------------------------------------------------------------------------------------------------|------------------------------------------------------------------------------------------------------------------------------------------------------------------------------------------------------------------|-----------------------------------------------------------------------------------------------------------------------------------------------------------------------------------------------|
| General<br>Characteristics              | <ul> <li>Credit to maintain or improve the client's house or business</li> <li>To clients with credit history of 2 cycles in Credito Mujer</li> <li>Personal credit</li> <li>Personal guarantee</li> </ul> | <ul> <li>Credit to maintain or improve the client's house or business</li> <li>To clients with credit history of 1 cycle for Credito Comerciante</li> <li>Personal credit</li> <li>Personal guarantee</li> </ul> | <ul> <li>&gt; Working capital loan</li> <li>&gt; Second loan offered simultaneously to Crédito Mujer clients</li> <li>&gt; Clients must have completed 1 cycle under Credito Mujer</li> </ul> |
| Loan size<br>"Average Ticket"           | > Ps. 8,000 to Ps.<br>30,000<br>"Ps. 8,117"                                                                                                                                                                | > Ps. 8,000 to Ps.<br>30,000<br>"Ps. 7,653"                                                                                                                                                                      | > Ps. 4,000 to Ps.<br>7,000<br>"Ps 4,869"                                                                                                                                                     |
| Maturity                                | > 6 to 24 months                                                                                                                                                                                           | > 6 to 24 months                                                                                                                                                                                                 | > 4 to 5 months                                                                                                                                                                               |
| Contribution to<br>Loan Portfolio       | > 12.0%                                                                                                                                                                                                    | > 0.2%                                                                                                                                                                                                           | <b>&gt;</b> 1.9%                                                                                                                                                                              |
| Contribution to<br>Number of<br>Clients | > 0.8%                                                                                                                                                                                                     | > 2.4%                                                                                                                                                                                                           | <b>&gt;</b> 0.07%                                                                                                                                                                             |
| NPLs /Total Loan rank per product       | • 4.13%                                                                                                                                                                                                    | • 7.83%                                                                                                                                                                                                          | • 0.31%                                                                                                                                                                                       |

#### **Personal Loan**

| General<br>Characteristics              | <ul> <li>&gt; Working capital loan</li> <li>&gt; Fixed assets and investments</li> <li>&gt; Mainly in urban areas</li> <li>&gt; Personal guarantee</li> </ul> |
|-----------------------------------------|---------------------------------------------------------------------------------------------------------------------------------------------------------------|
| Loan size<br>"Average Ticket"           | >Ps. 20,000 to Ps.<br>100,000<br>"Ps. 18,667"                                                                                                                 |
| Maturity                                | > 6 to 24 months                                                                                                                                              |
| Contribution to<br>Loan Portfolio       | » 10.2%                                                                                                                                                       |
| Contribution to<br>Number of<br>Clients | > 4.5%                                                                                                                                                        |
| NPLs /Total Loan rank per product       | • 5.60%                                                                                                                                                       |
| Individual Life<br>Insurance (2)        | 57.0%                                                                                                                                                         |