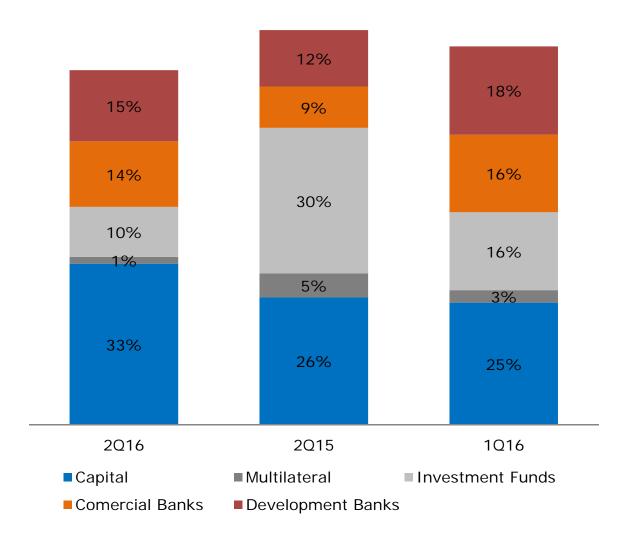

| 25   | 18   | 38.8%               |
| Net income                           | 38   | 37   | 4.7%                | 32   | 20.6%               | 70   | 68   | 2.8%                |

| FX (Average) | Soles -<br>Dollars | Pesos MX -<br>Dollars | Pesos MX -<br>Soles |
|--------------|--------------------|-----------------------|---------------------|
| 2Q16         | 3.3193             | 18.0989               | 5.4526              |
| 2Q15         | 3.1427             | 15.3244               | 4.8762              |
| 1Q16         | 3.4490             | 18.0278               | 5.2270              |

Peru figures are reported under Mexican GAAP Figures are expressed in Mexican Peso with its corresponding FX Source: Banco de Mexico and Banco Central of Peru

# **Funding Structure**







# **Summary**



### **Compartamos S.A. (Guatemala)**

| Summary                | 2Q16   | 2Q15   | 1Q16   | % Change 2Q15 | % Change 1Q16 | 6M16   | 6M15   | % Change 6M15 |
|------------------------|--------|--------|--------|---------------|---------------|--------|--------|---------------|
| Clients                | 74,492 | 64,227 | 71,042 | 16.0%         | 4.9%          | 74,492 | 64,227 | 16.0%         |
| Portfolio              | 424.0  | 275.3  | 366.4  | 54.0%         | 15.7%         | 424.0  | 275.3  | 54.0%         |
| Net Income             | 6.2    | (2.6)  | 14.8   | N/C           | -57.7%        | 21.0   | (9.8)  | N/C           |
| NPLs / Total Portfolio | 5.89%  | 1.99%  | 5.36%  | 3.90 pp       | 0.53 pp       | 5.89%  | 1.99%  | 3.90 pp       |
| ROA