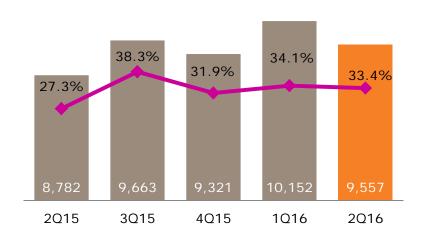

### **Equity -ROAE**

#### **Mexico - Banco**

|                        | <b>2Q16</b> | 2Q15      | 1Q16      | %<br>Change<br>2Q15 | %<br>Change<br>1Q16 | 6M16      | 6M15      | %<br>Change<br>6M15 |
|------------------------|-------------|-----------|-----------|---------------------|---------------------|-----------|-----------|---------------------|
| Clients                | 2,883,409   | 2,679,323 | 2,865,380 | 7.6%                | 0.6%                | 2,883,409 | 2,679,323 | 7.6%                |
| Portfolio              | 23,492      | 20,486    | 22,470    | 14.7%               | 4.5%                | 23,492    | 20,486    | 14.7%               |
| Net Income             | 823         | 644       | 831       | 27.8%               | -1.0%               | 1,654     | 1,361     | 21.5%               |
| NPLs / Total Portfolio | 3.29%       | 2.45%     | 3.78%     | 0.84 pp             | -0.49 pp            | 3.29%     | 2.45%     | 0.84 pp             |
| ROA                    | 12.0%       | 10.7%     | 12.2%     | 1.3 pp              | -0.2 pp             | 12.1%     | 11.6%     | 0.5 pp              |
| ROE                    | 33.4%       | 27.3%     | 34.1%     | 6.1 pp              | -0.7 pp             | 34.2%     | 28.9%     | 5.3 pp              |
| NIM                    | 67.3%       | 67.7%     | 65.6%     | -0.4 pp             | 1.7 pp              | 66.0%     | 66.8%     | -0.8 pp             |
| NIM after provisions   | 57.1%       | 59.3%     | 56.0%     | -2.2 pp             | 1.1 pp              | 56.1%     | 58.8%     | -2.7 pp             |
| Efficiency Ratio       | 66.0%       | 70.3%     | 64.4%     | -4.3 pp             | 1.6 pp              | 65.2%     | 68.6%     | -3.4 pp             |
| ICAP                   | 29.0%       | 28.2%     | 32.3%     | 0.8 pp              | -3.3 pp             | 29.0%     | 28.2%     | 0.8 pp              |
| Capital / Total Assets | 34.5%       | 35.2%     | 37.5%     | -0.7 pp             | -3.0 pp             | 34.5%     | 35.2%     | -0.7 pp             |
| Average Loan (Ps.)     | 8,147       | 7,646     | 7,842     | 6.6%                | 3.9%                | 8,147     | 7,646     | 6.6%                |
| Employees              | 16,875      | 16,820    | 17,051    | 0.3%                | -1.0%               | 16,875    | 16,820    | 0.3%                |
| Service Offices        | 667         | 656       | 667       | 1.7%                | 0.0%                | 667       | 656       | 1.7%                |