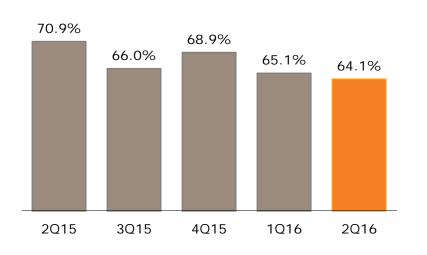

# **Efficiency Ratio**

#### **GENTERA**

GENTERA FY15 68.6%

# **Summary**

|                         | 2Q16      | 2Q15      | 1Q16      | %<br>Change<br>2Q15 | %<br>Change<br>1Q16 | 6M16      | 6M15      | % Change<br>6M15 |
|-------------------------|-----------|-----------|-----------|---------------------|---------------------|-----------|-----------|------------------|
| Clients                 | 3,280,200 | 2,990,952 | 3,225,188 | 9.7%                | 1.7%                | 3,280,200 | 2,990,952 | 9.7%             |
| Portfolio               | 30,220    | 25,507    | 28,388    | 18.5%               | 6.5%                | 30,220    | 25,507    | 18.5%            |
| Net Income              | 1,054     | 680       | 898       | 55.0%               | 17.4%               | 1,952     | 1,409     | 38.5%            |
| NPLs / Total Portfolio  | 3.42%     | 3.04%     | 3.83%     | 0.38 pp             | -0.41 pp            | 3.42%     | 3.04%     | 0.38 pp          |
| ROA                     | 11.2%     | 8.7%      | 9.8%      | 2.5 pp              | 1.4 pp              | 10.5%     | 9.1%      | 1.4 pp           |
| ROE                     | 29.5%     | 22.6%     | 25.9%     | 6.9 pp              | 3.6 pp              | 27.8%     | 23.4%     | 4.4 pp           |
| NIM                     | 56.5%     | 58.4%     | 56.2%     | -1.9 pp             | 0.3 pp              | 56.0%     | 56.9%     | -0.9 pp          |
| NIM after provisions    | 47.6%     | 50.5%     | 47.7%     | -2.9 pp             | -0.1 pp             | 47.4%     | 49.4%     | -2.0 pp          |
| Efficiency Ratio        | 64.1%     | 70.9%     | 65.1%     | -6.8 pp             | -1.0 pp             | 64.6%     | 69.8%     | -5.2 pp          |
| Capital / Total Assets  | 36.9%     | 36.2%     | 38.9%     | 0.7 pp              | -2.0 pp             | 36.9%     | 36.2%     | 0.7 pp           |
| Average Loan per Client | 9,213     | 8,528     | 8,802     | 8.0%                | 4.7%                | 9,213     | 8,528     | 8.0%             |
| Employees               | 20,709    | 19,876    | 20,678    | 4.2%                | 0.1%                | 20,709    | 19,876    | 4.2%             |
| Service Offices         | 777       | 746       | 773       | 4.2%                | 0.5%                | 777       | 746       | 4.2%             |