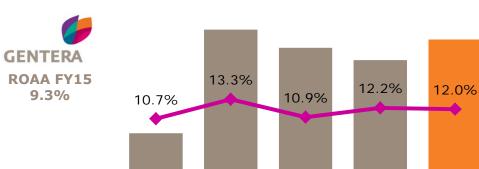

### **ROAA & ROAE Evolution**

#### **GENTERA ROAE**

|                        | <b>2Q16</b> | 2Q15      | 1Q16      | %<br>Change<br>2Q15 | %<br>Change<br>1Q16 | 6M16      | 6M15      | %<br>Change<br>6M15 |
|------------------------|-------------|-----------|-----------|---------------------|---------------------|-----------|-----------|---------------------|
| Clients                | 2,883,409   | 2,679,323 | 2,865,380 | 7.6%                | 0.6%                | 2,883,409 | 2,679,323 | 7.6%                |
| Portfolio              | 23,492      | 20,486    | 22,470    | 14.7%               | 4.5%                | 23,492    | 20,486    | 14.7%               |
| Net Income             | 823         | 644       | 831       | 27.8%               | -1.0%               | 1,654     | 1,361     | 21.5%               |
| NPLs / Total Portfolio | 3.29%       | 2.45%     | 3.78%     | 0.84 pp             | -0.49 pp            | 3.29%     | 2.45%     | 0.84 pp             |
| ROA                    | 12.0%       | 10.7%     | 12.2%     | 1.3 pp              | -0.2 pp             | 12.1%     | 11.6%     | 0.5 pp              |
| ROE                    | 33.4%       | 27.3%     | 34.1%     | 6.1 pp              | -0.7 pp             | 34.2%     | 28.9%     | 5.3 pp              |
| NIM                    | 67.3%       | 67.7%     | 65.6%     | -0.4 pp             | 1.7 pp              | 66.0%     | 66.8%     | -0.8 pp             |
| NIM after provisions   | 57.1%       | 59.3%     | 56.0%     | -2.2 pp             | 1.1 pp              | 56.1%     | 58.8%     | -2.7 pp             |
| Efficiency Ratio       | 66.0%       | 70.3%     | 64.4%     | -4.3 pp             | 1.6 pp              | 65.2%     | 68.6%     | -3.4 pp             |
| ICAP                   | 29.0%       | 28.2%     | 32.3%     | 0.8 pp              | -3.3 pp             | 29.0%     | 28.2%     | 0.8 pp              |
| Capital / Total Assets | 34.5%       | 35.2%     | 37.5%     | -0.7 pp             | -3.0 pp             | 34.5%     | 35.2%     | -0.7 pp             |
| Average Loan (Ps.)     | 8,147       | 7,646     | 7,842     | 6.6%                | 3.9%                | 8,147     | 7,646     | 6.6%                |
| Employees              | 16,875      | 16,820    | 17,051    | 0.3%                | -1.0%               | 16,875    | 16,820    | 0.3%                |
| Service Offices        | 667         | 656       | 667       | 1.7%                | 0.0%                | 667       | 656       | 1.7%                |