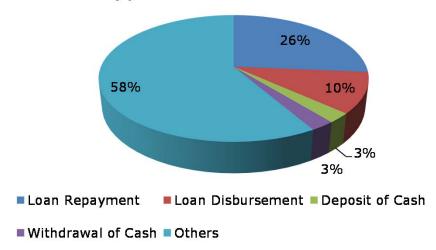

### Type of Transacctions

<sup>(\*)</sup> Issuers for payment services: Arabela, Axtel, Avon, Cablemas, CFE, Infonavit, Megacable, Sky, VeTV, Telmex, Maxcom, Dish, Cmas y SAS. Payments to Banco Compartamos and Telcel air time.