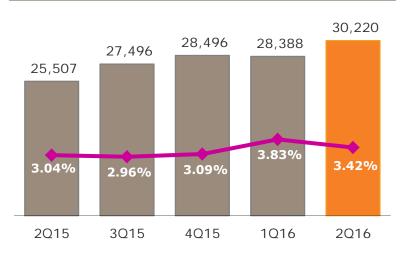

### **Total Portfolio - NPL %**

#### **GENTERA (Ps. million)**

GENTERA
PORTFOLIO
FY15
19.0%

# **Summary**

|                         | 2Q16      | 2Q15      | 1Q16      | %<br>Change<br>2Q15 | %<br>Change<br>1Q16 | 6M16      | 6M15      | % Change<br>6M15 |
|-------------------------|-----------|-----------|-----------|---------------------|---------------------|-----------|-----------|------------------|
| Clients                 | 3,280,200 | 2,990,952 | 3,225,188 | 9.7%                | 1.7%                | 3,280,200 | 2,990,952 | 9.7%             |
| Portfolio               | 30,220    | 25,507    | 28,388    | 18.5%               | 6.5%                | 30,220    | 25,507    | 18.5%            |
| Net Income              | 1,054     | 680       | 898       | 55.0%               | 17.4%               | 1,952     | 1,409     | 38.5%            |
| NPLs / Total Portfolio  | 3.42%     | 3.04%     | 3.83%     | 0.38 pp             | -0.41 pp            | 3.42%     | 3.04%     | 0.38 pp          |
| ROA                     | 11.2%     | 8.7%      | 9.8%      | 2.5 pp              | 1.4 pp              | 10.5%     | 9.1%      | 1.4 pp           |
| ROE                     | 29.5%     | 22.6%     | 25.9%     | 6.9 pp              | 3.6 pp              | 27.8%     | 23.4%     | 4.4 pp           |
| NIM                     | 56.5%     | 58.4%     | 56.2%     | -1.9 pp             | 0.3 pp              | 56.0%     | 56.9%     | -0.9 pp          |
| NIM after provisions    | 47.6%     | 50.5%     | 47.7%     | -2.9 pp             | -0.1 pp             | 47.4%     | 49.4%     | -2.0 pp          |
| Efficiency Ratio        | 64.1%     | 70.9%     | 65.1%     | -6.8 pp             | -1.0 pp             | 64.6%     | 69.8%     | -5.2 pp          |
| Capital / Total Assets  | 36.9%     | 36.2%     | 38.9%     | 0.7 pp              | -2.0 pp             | 36.9%     | 36.2%     | 0.7 pp           |
| Average Loan per Client | 9,213     | 8,528     | 8,802     | 8.0%                | 4.7%                | 9,213     | 8,528     | 8.0%             |
| Employees               | 20,709    | 19,876    | 20,678    | 4.2%                | 0.1%                | 20,709    | 19,876    | 4.2%             |
| Service Offices         | 777       | 746       | 773       | 4.2%                | 0.5%                | 777       | 746       | 4.2%             |

#### **NPL's per Product and Subsidiaries**

|                            |           | 2Q1   | L <b>6</b>   |                | 2Q15      |     |              |                | 1Q16      |       |              |                |
|----------------------------|-----------|-------|--------------|----------------|-----------|-----|--------------|----------------|-----------|-------|--------------|----------------|
| PRODUCT                    | Portfolio | NPL   | NPL<br>Ratio | Write-<br>Offs | Portfolio | NPL | NPL<br>Ratio | Write-<br>Offs | Portfolio | NPL   | NPL<br>Ratio | Write-<br>Offs |
| C. Mujer                   | 11,515    | 181   | 1.57%        | 160            | 10,405    | 135 | 1.28%        | 149            | 11,344    | 205   | 1.81%        | 109            |
| C. Comerciante             | 5,692     | 295   | 5.18%        | 250            | 4,703     | 159 | 3.37%        | 162            | 5,320     | 326   | 6.13%        | 167            |
| Group Methodology          | 17,207    | 476   | 2.76%        | 410            | 15,108    | 294 | 1.93%        | 311            | 16,664    | 531   | 3.19%        | 276            |
| C. Individual              | 2,405     | 135   | 5.60%        | 106            | 1,848     | 54  | 2.89%        | 40             | 2,300     | 136   | 5.93%        | 76             |
| C. Adicional CM            | 450       | 1     | 0.31%        | 2              | 90        | 1   | 1.45%        | 2              | 73        | 2     | 2.62%        | 1              |
| C. Adicional CCR           | 50        | 0     | 0.00%        | 0              | О         | 0   | 0.00%        | 0              | 0         | 0     | 0.00%        | 0              |
| C. Crece y Mejora CM       | 2,812     | 116   | 4.13%        | 102            | 2,963     | 123 | 4.16%        | 116            | 2,877     | 132   | 4.59%        | 77             |
| C. Crece y Mejora CCR      | 568       | 44    | 7.83%        | 37             | 477       | 30  | 6.34%        | 4              | 556       | 48    | 8.55%        | 28             |
| C. Crece y Mejora CI       | 2         | 0     | 0.00%        | 0              | О         | 0   | 0.00%        | 0              | 0         | 0     | 0.00%        | 0              |
| Individual Methodology     | 6,285     | 296   | 4.72%        | 247            | 5,378     | 208 | 3.89%        | 162            | 5,806     | 318   | 5.48%        | 182            |
| Banco Compartamos          | 23,492    | 772   | 3.29%        | 657            | 20,486    | 502 | 2.45%        | 473            | 22,470    | 849   | 3.78%        | 458            |
| Comercial                  | 2,657     | 122   | 4.59%        | 23             | 1,864     | 132 | 7.09%        | 52             | 2,293     | 112   | 4.86%        | 33             |
| Microempresa               | 2,664     | 98    | 3.68%        | 48             | 2,147     | 106 | 4.93%        | 28             | 2,462     | 91    | 3.69%        | 28             |
| Consumo                    | 238       | 12    | 5.23%        | 5              | 402       | 26  | 6.42%        | 10             | 234       | 13    | 5.53%        | 7              |
| C.Mujer                    | 746       | 5     | 0.71%        | 2              | 333       | 4   | 1.26%        | 2              | 561       | 3     | 0.54%        | 3              |
| Compartamos Financiera     | 6,304     | 238   | 3.77%        | 78             | 4,746     | 268 | 5.65%        | 91             | 5,551     | 218   | 3.93%        | 71             |
| C. Mujer                   | 424       | 25    | 5.89%        | 10             | 275       | 5   | 1.99%        | 4              | 366       | 20    | 5.36%        | 4              |
| Compartamos Guatemala S.A. | 424       | 25    | 5.89%        | 10             | 275       | 5   | 1.99%        | 4              | 366       | 20    | 5.36%        | 4              |
| Total                      | 30,220    | 1,035 | 3.42%        | 745            | 25,507    | 775 | 3.04%        | 568            | 28,388    | 1,088 | 3.83%        | 533            |