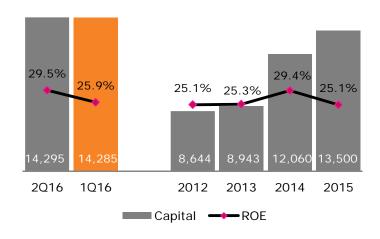

### **Equity -ROAE**

#### **GENTERA**

### **Balance Sheet**

|                                                            | 2Q16   | 2Q15   | % Change<br>2Q15 | 1Q16   | %<br>Change<br>1Q16 |
|------------------------------------------------------------|--------|--------|------------------|--------|---------------------|
| Cash and other investments                                 | 4,300  | 3,161  | 36.0%            | 3,755  | 14.5%               |
| Total performing loans                                     | 29,185 | 24,732 | 18.0%            | 27,300 | 6.9%                |
| Non-performing loans                                       | 1,035  | 775    | 33.5%            | 1,088  | -4.9%               |
| Total loan portfolio                                       | 30,220 | 25,507 | 18.5%            | 28,388 | 6.5%                |
| Allowance for loan losses                                  | 1,695  | 1,336  | 26.9%            | 1,691  | 0.2%                |
| Loan portfolio, net                                        | 28,525 | 24,171 | 18.0%            | 26,697 | 6.8%                |
| Other accounts receivable                                  | 1,478  | 654    | 126.0%           | 2,213  | -33.2%              |
| Fixed assets                                               | 1,049  | 990    | 6.0%             | 1,065  | -1.5%               |
| Permanent investment                                       | 81     | 91     | -11.0%           | 95     | -14.7%              |
| Other asssets                                              | 2,378  | 2,568  | -7.4%            | 2,103  | 13.1%               |
| Goodwill                                                   | 900    | 836    | 7.7%             | 834    | 7.9%                |
| Total assets                                               | 38,711 | 32,471 | 19.2%            | 36,762 | 5.3%                |
| Deposits                                                   | 2,540  | 1,245  | 104.0%           | 1,863  | 36.3%               |
| Long Term Debt Issuance                                    | 9,020  | 9,265  | -2.6%            | 9,023  | 0.0%                |
| Interbank loans                                            | 10,227 | 8,260  | 23.8%            | 9,194  | 11.2%               |
| Derivatives                                                | 8      | 5      | 60.0%            | 5      | 60.0%               |
| Other accounts payable                                     | 2,621  | 1,939  | 35.2%            | 2,392  | 9.6%                |
| Total liabilities                                          | 24,416 | 20,714 | 17.9%            | 22,477 | 8.6%                |
| Capital stock                                              | 4,764  | 4,764  | 0.0%             | 4,764  | 0.0%                |
| Premium on sale of stock                                   | 558    | 573    | -2.6%            | 558    | 0.0%                |
| Capital reserves                                           | 1,300  | 1,131  | 14.9%            | 1,029  | 26.3%               |
| Valuacion of Avalaible for Sale Securities                 | (5)    | _      | N/C              | _      | N/C                 |
| Retained earnings                                          | 5,226  | 3,694  | 41.5%            | 6,777  | -22.9%              |
| Cumulative effect adjusment                                | 528    | 176    | 200.0%           | 307    | 72.0%               |
| Remeasurements for employees benefit                       | (60)   | _      | N/C              | (81)   | N/C                 |
| Net income for the year                                    | 1,947  | 1,407  | 38.4%            | 895    | 117.5%              |
| Participation (in net income) from controlling company     | 14,258 | 11,745 | 21.4%            | 14,249 | 0.1%                |
| Participation (in net income) from non-controlling company | 37     | 12     | N/C              | 36     | 2.8%                |
| Total stockholders' equity                                 | 14,295 | 11,757 | 21.6%            | 14,285 | 0.1%                |
| Total liabilities and stockholders' equity                 | 38,711 | 32,471 | 19.2%            | 36,762 | 5.3%                |