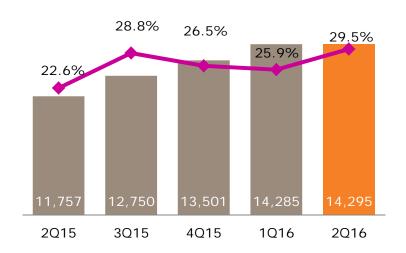

### **Equity -ROAE**

#### **GENTERA**

### **Balance Sheet**

|                                                            | 2Q16   | 2Q15   | % Change<br>2Q15 | 1Q16   | %<br>Change<br>1Q16 |
|------------------------------------------------------------|--------|--------|------------------|--------|---------------------|
| Cash and other investments                                 | 4,300  | 3,161  | 36.0%            | 3,755  | 14.5%               |
| Total performing loans                                     | 29,185 | 24,732 | 18.0%            | 27,300 | 6.9%                |
| Non-performing loans                                       | 1,035  | 775    | 33.5%            | 1,088  | -4.9%               |
| Total loan portfolio                                       | 30,220 | 25,507 | 18.5%            | 28,388 | 6.5%                |
| Allowance for loan losses                                  | 1,695  | 1,336  | 26.9%            | 1,691  | 0.2%                |
| Loan portfolio, net                                        | 28,525 | 24,171 | 18.0%            | 26,697 | 6.8%                |
| Other accounts receivable                                  | 1,478  | 654    | 126.0%           | 2,213  | -33.2%              |
| Fixed assets                                               | 1,049  | 990    | 6.0%             | 1,065  | -1.5%               |
| Permanent investment                                       | 81     | 91     | -11.0%           | 95     | -14.7%              |
| Other asssets                                              | 2,378  | 2,568  | -7.4%            | 2,103  | 13.1%               |
| Goodwill                                                   | 900    | 836    | 7.7%             | 834    | 7.9%                |
| Total assets                                               | 38,711 | 32,471 | 19.2%            | 36,762 | 5.3%                |
| Deposits                                                   | 2,540  | 1,245  | 104.0%           | 1,863  | 36.3%               |
| Long Term Debt Issuance                                    | 9,020  | 9,265  | -2.6%            | 9,023  | 0.0%                |
| Interbank loans                                            | 10,227 | 8,260  | 23.8%            | 9,194  | 11.2%               |
| Derivatives                                                | 8      | 5      | 60.0%            | 5      | 60.0%               |
| Other accounts payable                                     | 2,621  | 1,939  | 35.2%            | 2,392  | 9.6%                |
| Total liabilities                                          | 24,416 | 20,714 | 17.9%            | 22,477 | 8.6%                |
| Capital stock                                              | 4,764  | 4,764  | 0.0%             | 4,764  | 0.0%                |
| Premium on sale of stock                                   | 558    | 573    | -2.6%            | 558    | 0.0%                |
| Capital reserves                                           | 1,300  | 1,131  | 14.9%            | 1,029  | 26.3%               |
| Valuacion of Avalaible for Sale Securities                 | (5)    | _      | N/C              | _      | N/C                 |
| Retained earnings                                          | 5,226  | 3,694  | 41.5%            | 6,777  | -22.9%              |
| Cumulative effect adjusment                                | 528    | 176    | 200.0%           | 307    | 72.0%               |
| Remeasurements for employees benefit                       | (60)   | _      | N/C              | (81)   | N/C                 |
| Net income for the year                                    | 1,947  | 1,407  | 38.4%            | 895    | 117.5%              |
| Participation (in net income) from controlling company     | 14,258 | 11,745 | 21.4%            | 14,249 | 0.1%                |
| Participation (in net income) from non-controlling company | 37     | 12     | N/C              | 36     | 2.8%                |
| Total stockholders' equity                                 | 14,295 | 11,757 | 21.6%            | 14,285 | 0.1%                |
| Total liabilities and stockholders' equity                 | 38,711 | 32,471 | 19.2%            | 36,762 | 5.3%                |