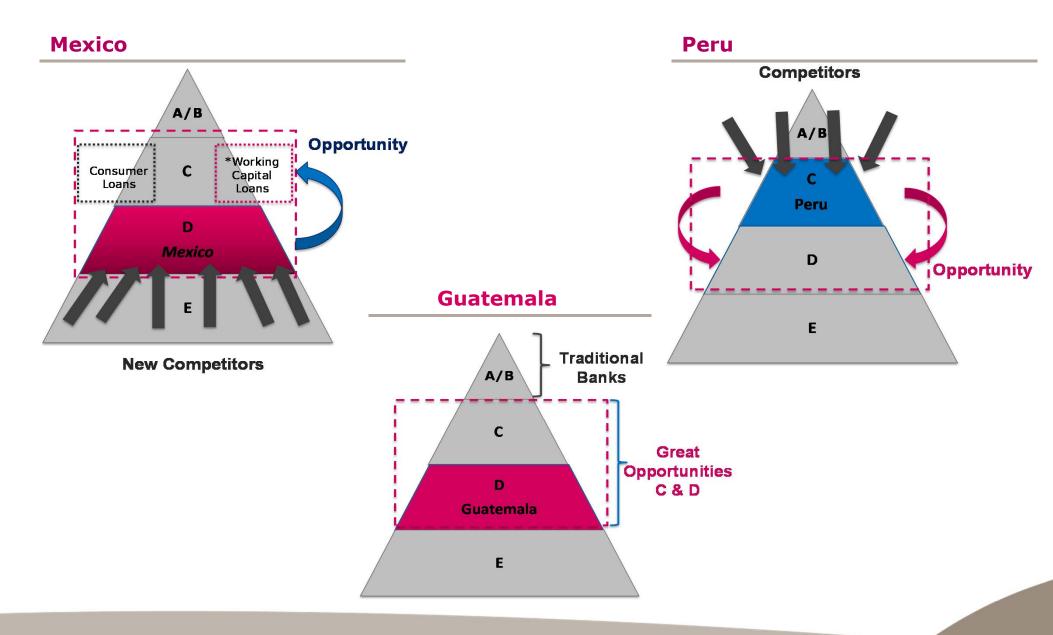

### **Potential Market for Working Capital Loans**

### **Market Distribution per Subsidiary**

% Total Loan Portfolio and Average Ticket

3,280,200 clients

Mexico has an opportunity to serve more clients in C segment