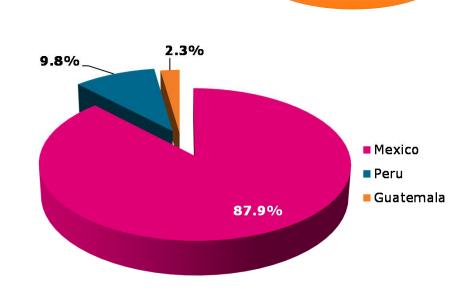

### **Market Distribution per Subsidiary**

% Total Loan Portfolio and Average Ticket

3,280,200 clients

Mexico has an opportunity to serve more clients in C segment