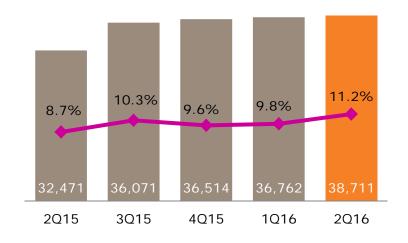

### **Assets - ROAA**

#### **GENTERA**

**Assets in Ps. Million** 

**ROAA: (Net Income/ Average Assets)** 

### **Balance Sheet**

|                                                            | 2Q16   | 2Q15   | % Change<br>2Q15 | 1Q16   | %<br>Change<br>1Q16 |
|------------------------------------------------------------|--------|--------|------------------|--------|---------------------|
| Cash and other investments                                 | 4,300  | 3,161  | 36.0%            | 3,755  | 14.5%               |
| Total performing loans                                     | 29,185 | 24,732 | 18.0%            | 27,300 | 6.9%                |
| Non-performing loans                                       | 1,035  | 775    | 33.5%            | 1,088  | -4.9%               |
| Total loan portfolio                                       | 30,220 | 25,507 | 18.5%            | 28,388 | 6.5%                |
| Allowance for loan losses                                  | 1,695  | 1,336  | 26.9%            | 1,691  | 0.2%                |
| Loan portfolio, net                                        | 28,525 | 24,171 | 18.0%            | 26,697 | 6.8%                |
| Other accounts receivable                                  | 1,478  | 654    | 126.0%           | 2,213  | -33.2%              |
| Fixed assets                                               | 1,049  | 990    | 6.0%             | 1,065  | -1.5%               |
| Permanent investment                                       | 81     | 91     | -11.0%           | 95     | -14.7%              |
| Other asssets                                              | 2,378  | 2,568  | -7.4%            | 2,103  | 13.1%               |
| Goodwill                                                   | 900    | 836    | 7.7%             | 834    | 7.9%                |
| Total assets                                               | 38,711 | 32,471 | 19.2%            | 36,762 | 5.3%                |
| Deposits                                                   | 2,540  | 1,245  | 104.0%           | 1,863  | 36.3%               |
| Long Term Debt Issuance                                    | 9,020  | 9,265  | -2.6%            | 9,023  | 0.0%                |
| Interbank loans                                            | 10,227 | 8,260  | 23.8%            | 9,194  | 11.2%               |
| Derivatives                                                | 8      | 5      | 60.0%            | 5      | 60.0%               |
| Other accounts payable                                     | 2,621  | 1,939  | 35.2%            | 2,392  | 9.6%                |
| Total liabilities                                          | 24,416 | 20,714 | 17.9%            | 22,477 | 8.6%                |
| Capital stock                                              | 4,764  | 4,764  | 0.0%             | 4,764  | 0.0%                |
| Premium on sale of stock                                   | 558    | 573    | -2.6%            | 558    | 0.0%                |
| Capital reserves                                           | 1,300  | 1,131  | 14.9%            | 1,029  | 26.3%               |
| Valuacion of Avalaible for Sale Securities                 | (5)    | _      | N/C              | _      | N/C                 |
| Retained earnings                                          | 5,226  | 3,694  | 41.5%            | 6,777  | -22.9%              |
| Cumulative effect adjusment                                | 528    | 176    | 200.0%           | 307    | 72.0%               |
| Remeasurements for employees benefit                       | (60)   | _      | N/C              | (81)   | N/C                 |
| Net income for the year                                    | 1,947  | 1,407  | 38.4%            | 895    | 117.5%              |
| Participation (in net income) from controlling company     | 14,258 | 11,745 | 21.4%            | 14,249 | 0.1%                |
| Participation (in net income) from non-controlling company | 37     | 12     | N/C              | 36     | 2.8%                |
| Total stockholders' equity                                 | 14,295 | 11,757 | 21.6%            | 14,285 | 0.1%                |
| Total liabilities and stockholders' equity                 | 38,711 | 32,471 | 19.2%            | 36,762 | 5.3%                |