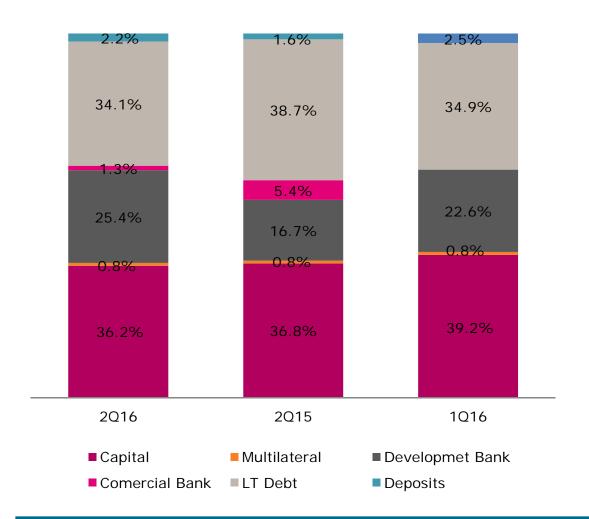

### **Balance Sheet**

|                                                            | 2Q16   | 2Q15   | % Change<br>2Q15 | 1Q16   | %<br>Change<br>1Q16 |
|------------------------------------------------------------|--------|--------|------------------|--------|---------------------|
| Cash and other investments                                 | 4,300  | 3,161  | 36.0%            | 3,755  | 14.5%               |
| Total performing loans                                     | 29,185 | 24,732 | 18.0%            | 27,300 | 6.9%                |
| Non-performing loans                                       | 1,035  | 775    | 33.5%            | 1,088  | -4.9%               |
| Total loan portfolio                                       | 30,220 | 25,507 | 18.5%            | 28,388 | 6.5%                |
| Allowance for loan losses                                  | 1,695  | 1,336  | 26.9%            | 1,691  | 0.2%                |
| Loan portfolio, net                                        | 28,525 | 24,171 | 18.0%            | 26,697 | 6.8%                |
| Other accounts receivable                                  | 1,478  | 654    | 126.0%           | 2,213  | -33.2%              |
| Fixed assets                                               | 1,049  | 990    | 6.0%             | 1,065  | -1.5%               |
| Permanent investment                                       | 81     | 91     | -11.0%           | 95     | -14.7%              |
| Other asssets                                              | 2,378  | 2,568  | -7.4%            | 2,103  | 13.1%               |
| Goodwill                                                   | 900    | 836    | 7.7%             | 834    | 7.9%                |
| Total assets                                               | 38,711 | 32,471 | 19.2%            | 36,762 | 5.3%                |
| Deposits                                                   | 2,540  | 1,245  | 104.0%           | 1,863  | 36.3%               |
| Long Term Debt Issuance                                    | 9,020  | 9,265  | -2.6%            | 9,023  | 0.0%                |
| Interbank loans                                            | 10,227 | 8,260  | 23.8%            | 9,194  | 11.2%               |
| Derivatives                                                | 8      | 5      | 60.0%            | 5      | 60.0%               |
| Other accounts payable                                     | 2,621  | 1,939  | 35.2%            | 2,392  | 9.6%                |
| Total liabilities                                          | 24,416 | 20,714 | 17.9%            | 22,477 | 8.6%                |
| Capital stock                                              | 4,764  | 4,764  | 0.0%             | 4,764  | 0.0%                |
| Premium on sale of stock                                   | 558    | 573    | -2.6%            | 558    | 0.0%                |
| Capital reserves                                           | 1,300  | 1,131  | 14.9%            | 1,029  | 26.3%               |
| Valuacion of Avalaible for Sale Securities                 | (5)    | _      | N/C              | _      | N/C                 |
| Retained earnings                                          | 5,226  | 3,694  | 41.5%            | 6,777  | -22.9%              |
| Cumulative effect adjusment                                | 528    | 176    | 200.0%           | 307    | 72.0%               |
| Remeasurements for employees benefit                       | (60)   | _      | N/C              | (81)   | N/C                 |
| Net income for the year                                    | 1,947  | 1,407  | 38.4%            | 895    | 117.5%              |
| Participation (in net income) from controlling company     | 14,258 | 11,745 | 21.4%            | 14,249 | 0.1%                |
| Participation (in net income) from non-controlling company | 37     | 12     | N/C              | 36     | 2.8%                |
| Total stockholders' equity                                 | 14,295 | 11,757 | 21.6%            | 14,285 | 0.1%                |
| Total liabilities and stockholders' equity                 | 38,711 | 32,471 | 19.2%            | 36,762 | 5.3%                |