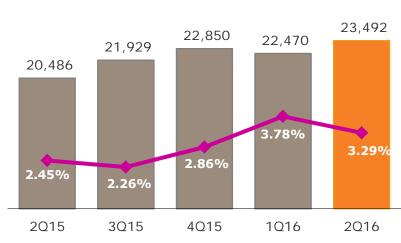

### **Total Portfolio - NPL %**

#### Mexico - Banco (Ps. million)

Peru (Ps. million)

|                        | <b>2Q16</b> | 2Q15      | 1Q16      | %<br>Change<br>2Q15 | %<br>Change<br>1Q16 | 6M16      | 6M15      | %<br>Change<br>6M15 |
|------------------------|-------------|-----------|-----------|---------------------|---------------------|-----------|-----------|---------------------|
| Clients                | 2,883,409   | 2,679,323 | 2,865,380 | 7.6%                | 0.6%                | 2,883,409 | 2,679,323 | 7.6%                |
| Portfolio              | 23,492      | 20,486    | 22,470    | 14.7%               | 4.5%                | 23,492    | 20,486    | 14.7%               |
| Net Income             | 823         | 644       | 831       | 27.8%               | -1.0%               | 1,654     | 1,361     | 21.5%               |
| NPLs / Total Portfolio | 3.29%       | 2.45%     | 3.78%     | 0.84 pp             | -0.49 pp            | 3.29%     | 2.45%     | 0.84 pp             |
| ROA                    | 12.0%       | 10.7%     | 12.2%     | 1.3 pp              | -0.2 pp             | 12.1%     | 11.6%     | 0.5 pp              |
| ROE                    | 33.4%       | 27.3%     | 34.1%     | 6.1 pp              | -0.7 pp             | 34.2%     | 28.9%     | 5.3 pp              |
| NIM                    | 67.3%       | 67.7%     | 65.6%     | -0.4 pp             | 1.7 pp              | 66.0%     | 66.8%     | -0.8 pp             |
| NIM after provisions   | 57.1%       | 59.3%     | 56.0%     | -2.2 pp             | 1.1 pp              | 56.1%     | 58.8%     | -2.7 pp             |
| Efficiency Ratio       | 66.0%       | 70.3%     | 64.4%     | -4.3 pp             | 1.6 pp              | 65.2%     | 68.6%     | -3.4 pp             |
| ICAP                   | 29.0%       | 28.2%     | 32.3%     | 0.8 pp              | -3.3 pp             | 29.0%     | 28.2%     | 0.8 pp              |
| Capital / Total Assets | 34.5%       | 35.2%     | 37.5%     | -0.7 pp             | -3.0 pp             | 34.5%     | 35.2%     | -0.7 pp             |
| Average Loan (Ps.)     | 8,147       | 7,646     | 7,842     | 6.6%                | 3.9%                | 8,147     | 7,646     | 6.6%                |
| Employees              | 16,875      | 16,820    | 17,051    | 0.3%                | -1.0%               | 16,875    | 16,820    | 0.3%                |
| Service Offices        | 667         | 656       | 667       | 1.7%                | 0.0%                | 667       | 656       | 1.7%                |

#### **NPL's per Product and Subsidiaries**

|                            |           | 2Q1   | L <b>6</b>   |                | 2Q15      |     |              |                | 1Q16      |       |              |                |
|----------------------------|-----------|-------|--------------|----------------|-----------|-----|--------------|----------------|-----------|-------|--------------|----------------|
| PRODUCT                    | Portfolio | NPL   | NPL<br>Ratio | Write-<br>Offs | Portfolio | NPL | NPL<br>Ratio | Write-<br>Offs | Portfolio | NPL   | NPL<br>Ratio | Write-<br>Offs |
| C. Mujer                   | 11,515    | 181   | 1.57%        | 160            | 10,405    | 135 | 1.28%        | 149            | 11,344    | 205   | 1.81%        | 109            |
| C. Comerciante             | 5,692     | 295   | 5.18%        | 250            | 4,703     | 159 | 3.37%        | 162            | 5,320     | 326   | 6.13%        | 167            |
| Group Methodology          | 17,207    | 476   | 2.76%        | 410            | 15,108    | 294 | 1.93%        | 311            | 16,664    | 531   | 3.19%        | 276            |
| C. Individual              | 2,405     | 135   | 5.60%        | 106            | 1,848     | 54  | 2.89%        | 40             | 2,300     | 136   | 5.93%        | 76             |
| C. Adicional CM            | 450       | 1     | 0.31%        | 2              | 90        | 1   | 1.45%        | 2              | 73        | 2     | 2.62%        | 1              |
| C. Adicional CCR           | 50        | 0     | 0.00%        | 0              | О         | 0   | 0.00%        | 0              | 0         | 0     | 0.00%        | 0              |
| C. Crece y Mejora CM       | 2,812     | 116   | 4.13%        | 102            | 2,963     | 123 | 4.16%        | 116            | 2,877     | 132   | 4.59%        | 77             |
| C. Crece y Mejora CCR      | 568       | 44    | 7.83%        | 37             | 477       | 30  | 6.34%        | 4              | 556       | 48    | 8.55%        | 28             |
| C. Crece y Mejora CI       | 2         | 0     | 0.00%        | 0              | О         | 0   | 0.00%        | 0              | 0         | 0     | 0.00%        | 0              |
| Individual Methodology     | 6,285     | 296   | 4.72%        | 247            | 5,378     | 208 | 3.89%        | 162            | 5,806     | 318   | 5.48%        | 182            |
| Banco Compartamos          | 23,492    | 772   | 3.29%        | 657            | 20,486    | 502 | 2.45%        | 473            | 22,470    | 849   | 3.78%        | 458            |
| Comercial                  | 2,657     | 122   | 4.59%        | 23             | 1,864     | 132 | 7.09%        | 52             | 2,293     | 112   | 4.86%        | 33             |
| Microempresa               | 2,664     | 98    | 3.68%        | 48             | 2,147     | 106 | 4.93%        | 28             | 2,462     | 91    | 3.69%        | 28             |
| Consumo                    | 238       | 12    | 5.23%        | 5              | 402       | 26  | 6.42%        | 10             | 234       | 13    | 5.53%        | 7              |
| C.Mujer                    | 746       | 5     | 0.71%        | 2              | 333       | 4   | 1.26%        | 2              | 561       | 3     | 0.54%        | 3              |
| Compartamos Financiera     | 6,304     | 238   | 3.77%        | 78             | 4,746     | 268 | 5.65%        | 91             | 5,551     | 218   | 3.93%        | 71             |
| C. Mujer                   | 424       | 25    | 5.89%        | 10             | 275       | 5   | 1.99%        | 4              | 366       | 20    | 5.36%        | 4              |
| Compartamos Guatemala S.A. | 424       | 25    | 5.89%        | 10             | 275       | 5   | 1.99%        | 4              | 366       | 20    | 5.36%        | 4              |
| Total                      | 30,220    | 1,035 | 3.42%        | 745            | 25,507    | 775 | 3.04%        | 568            | 28,388    | 1,088 | 3.83%        | 533            |