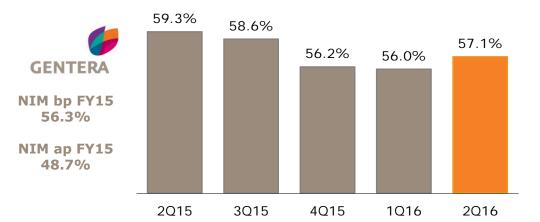

### NIM (%) after provisions

#### **GENTERA**

|                        | <b>2Q16</b> | 2Q15      | 1Q16      | %<br>Change<br>2Q15 | %<br>Change<br>1Q16 | 6M16      | 6M15      | %<br>Change<br>6M15 |
|------------------------|-------------|-----------|-----------|---------------------|---------------------|-----------|-----------|---------------------|
| Clients                | 2,883,409   | 2,679,323 | 2,865,380 | 7.6%                | 0.6%                | 2,883,409 | 2,679,323 | 7.6%                |
| Portfolio              | 23,492      | 20,486    | 22,470    | 14.7%               | 4.5%                | 23,492    | 20,486    | 14.7%               |
| Net Income             | 823         | 644       | 831       | 27.8%               | -1.0%               | 1,654     | 1,361     | 21.5%               |
| NPLs / Total Portfolio | 3.29%       | 2.45%     | 3.78%     | 0.84 pp             | -0.49 pp            | 3.29%     | 2.45%     | 0.84 pp             |
| ROA                    | 12.0%       | 10.7%     | 12.2%     | 1.3 pp              | -0.2 pp             | 12.1%     | 11.6%     | 0.5 pp              |
| ROE                    | 33.4%       | 27.3%     | 34.1%     | 6.1 pp              | -0.7 pp             | 34.2%     | 28.9%     | 5.3 pp              |
| NIM                    | 67.3%       | 67.7%     | 65.6%     | -0.4 pp             | 1.7 pp              | 66.0%     | 66.8%     | -0.8 pp             |
| NIM after provisions   | 57.1%       | 59.3%     | 56.0%     | -2.2 pp             | 1.1 pp              | 56.1%     | 58.8%     | -2.7 pp             |
| Efficiency Ratio       | 66.0%       | 70.3%     | 64.4%     | -4.3 pp             | 1.6 pp              | 65.2%     | 68.6%     | -3.4 pp             |
| ICAP                   | 29.0%       | 28.2%     | 32.3%     | 0.8 pp              | -3.3 pp             | 29.0%     | 28.2%     | 0.8 pp              |
| Capital / Total Assets | 34.5%       | 35.2%     | 37.5%     | -0.7 pp             | -3.0 pp             | 34.5%     | 35.2%     | -0.7 pp             |
| Average Loan (Ps.)     | 8,147       | 7,646     | 7,842     | 6.6%                | 3.9%                | 8,147     | 7,646     | 6.6%                |
| Employees              | 16,875      | 16,820    | 17,051    | 0.3%                | -1.0%               | 16,875    | 16,820    | 0.3%                |
| Service Offices        | 667         | 656       | 667       | 1.7%                | 0.0%                | 667       | 656       | 1.7%                |