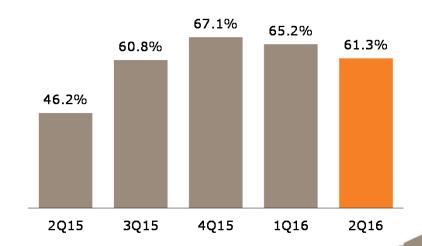

7%           |

- As of May 2016, international remittances represented a growth of 13.09% compared to May 2015.
- 63% of all of the remittances in Mexico are concentrated in 10 Mexican States<sup>1</sup>
- The households receiving remittances are concentrated in the segment D of the population.



### 4.7% of Market Share as of 2Q16



### **Clients**

### **GENTERA (Thousand)**



GENTERA
FY15
11.6%





Peru (Thousand)



**Guatemala (Thousand)** 



### **Total Portfolio - NPL %**

#### **GENTERA (Ps. million)**



GENTERA
PORTFOLIO
FY15
19.0%

#### Mexico - Banco (Ps. million)



Peru (Ps. million)



### Guatemala (Ps. million)



### NIM (%) after provisions

#### **GENTERA**

# 50.5% 50.9%

3Q15



4Q15

1Q16

2Q16

#### **Mexico - Banco**



#### Peru

2Q15



#### **Guatemala**



### **ROAA & ROAE Evolution**

#### **GENTERA ROAE**



#### **GENTERA ROAA**





### **Assets - ROAA**

#### **GENTERA**



#### Mexico - Banco

24,940

2Q15



#### Peru



#### Guatemala (Ps. million)

27,975

3Q15



27,441

4Q15

27,080

1Q16

2Q16

**Assets in Ps. Million** 

**ROAA: (Net Income/ Average Assets)** 

### **Equity -ROAE**

#### **GENTERA**





#### **Mexico - Banco**



#### Peru



### **Guatemala (Ps. million)**



# **Efficiency Ratio**

#### **GENTERA**



GENTERA FY15 68.6%

#### **Mexico - Banco**



#### Peru



#### Guatemala





# **Summary**



|                         | 2Q16      | 2Q15      | 1Q16      | %<br>Change<br>2Q15 | %<br>Change<br>1Q16 | 6M16      | 6M15      | % Change<br>6M15 |
|-------------------------|-----------|-----------|-----------