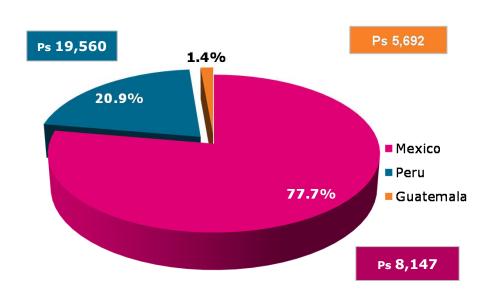

### **Market Distribution per Subsidiary**

% Total Loan Portfolio and Average Ticket

3,280,200 clients

Mexico has an opportunity to serve more clients in C segment

| Summary                 | Baı<br>Compa |           | Compar<br>Finan |           | Compartamos S.A. |           |  |
|-------------------------|--------------|-----------|-----------------|-----------|------------------|-----------|--|
|                         | 2Q16         | Δ vs 2Q15 | 2Q16            | Δ vs 2Q15 | 2Q16             | Δ vs 2Q15 |  |
| Clients                 | 2,883,409    | 7.6%      | 322,299         | 30.3%     | 74,492           | 16.0%     |  |
| Portfolio               | 23,492       | 14.7%     | 6,304           | 32.8%     | 424              | 54.0%     |  |
| Resultado neto          | 823          | 27.8%     | 38              | 4.7%      | 6.25             | N/C       |  |
| ROAA                    | 12.0%        | 1.3 pp    | 2.4%            | -0.6 pp   | 4.4%             | 6.7 pp    |  |
| ROAE                    | 33.4%        | 6.1 pp    | 9.4%            | -5.2 pp   | 5.2%             | 8.4 pp    |  |
| NIM                     | 67.3%        | -0.4 pp   | 25.6%           | 0.4 pp    | 70.5%            | 21.2 pp   |  |
| NIM after provisions    | 57.1%        | -2.2 pp   | 20.2%           | 2.0 pp    | 61.3%            | 15.1 pp   |  |
| NPL                     | 3.29%        | 0.84 pp   | 3.77%           | -1.88 pp  | 5.89%            | 3.90 pp   |  |
| Write - offs            | 657          | 38.9%     | 78              | -14.3%    | 10               | 159.4%    |  |
| Coverage Ratio          | 161.7%       | -23.4 pp  | 176.6%          | 26.8 pp   | 108.4%           | -22.4 pp  |  |
| Average Loan per Client | 8,147        | 6.6%      | 19,560          | 0.0 pp    | 5,692            | 0.3 pp    |  |
| Employees               | 17,145       | 0.5%      | 2,912           | 28.2%     | 652              | 21.6%     |  |
| Service Offices         | 667          | 1.7%      | 71              | 20.3%     | 39               | 25.8%     |  |