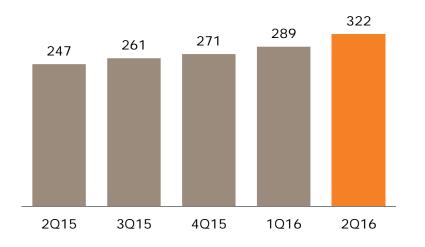

### **Clients**

### **GENTERA (Thousand)**

GENTERA
FY15
11.6%

Peru (Thousand)

**Guatemala (Thousand)** 

# **Summary**

|                         | 2Q16      | 2Q15      | 1Q16      | %<br>Change<br>2Q15 | %<br>Change<br>1Q16 | 6M16      | 6M15      | % Change<br>6M15 |
|-------------------------|-----------|-----------|-----------|---------------------|---------------------|-----------|-----------|------------------|
| Clients                 | 3,280,200 | 2,990,952 | 3,225,188 | 9.7%                | 1.7%                | 3,280,200 | 2,990,952 | 9.7%             |
| Portfolio               | 30,220    | 25,507    | 28,388    | 18.5%               | 6.5%                | 30,220    | 25,507    | 18.5%            |
| Net Income              | 1,054     | 680       | 898       | 55.0%               | 17.4%               | 1,952     | 1,409     | 38.5%            |
| NPLs / Total Portfolio  | 3.42%     | 3.04%     | 3.83%     | 0.38 pp             | -0.41 pp            | 3.42%     | 3.04%     | 0.38 pp          |
| ROA                     | 11.2%     | 8.7%      | 9.8%      | 2.5 pp              | 1.4 pp              | 10.5%     | 9.1%      | 1.4 pp           |
| ROE                     | 29.5%     | 22.6%     | 25.9%     | 6.9 pp              | 3.6 pp              | 27.8%     | 23.4%     | 4.4 pp           |
| NIM                     | 56.5%     | 58.4%     | 56.2%     | -1.9 pp             | 0.3 pp              | 56.0%     | 56.9%     | -0.9 pp          |
| NIM after provisions    | 47.6%     | 50.5%     | 47.7%     | -2.9 pp             | -0.1 pp             | 47.4%     | 49.4%     | -2.0 pp          |
| Efficiency Ratio        | 64.1%     | 70.9%     | 65.1%     | -6.8 pp             | -1.0 pp             | 64.6%     | 69.8%     | -5.2 pp          |
| Capital / Total Assets  | 36.9%     | 36.2%     | 38.9%     | 0.7 pp              | -2.0 pp             | 36.9%     | 36.2%     | 0.7 pp           |
| Average Loan per Client | 9,213     | 8,528     | 8,802     | 8.0%                | 4.7%                | 9,213     | 8,528     | 8.0%             |
| Employees               | 20,709    | 19,876    | 20,678    | 4.2%                | 0.1%                | 20,709    | 19,876    | 4.2%             |
| Service Offices         | 777       | 746       | 773       | 4.2%                | 0.5%                | 777       | 746       | 4.2%             |