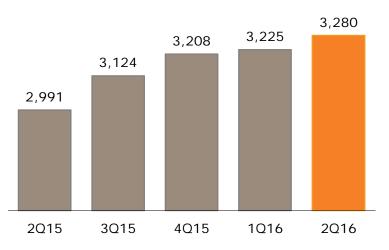

### **Clients**

### **GENTERA (Thousand)**

GENTERA
FY15
11.6%

Peru (Thousand)

**Guatemala (Thousand)** 

# **Summary**

|                         | 2Q16      | 2Q15      | 1Q16      | %<br>Change<br>2Q15 | %<br>Change<br>1Q16 | 6M16      | 6M15      | % Change<br>6M15 |
|-------------------------|-----------|-----------|-----------|---------------------|---------------------|-----------|-----------|------------------|
| Clients                 | 3,280,200 | 2,990,952 | 3,225,188 | 9.7%                | 1.7%                | 3,280,200 | 2,990,952 | 9.7%             |
| Portfolio               | 30,220    | 25,507    | 28,388    | 18.5%               | 6.5%                | 30,220    | 25,507    | 18.5%            |
| Net Income              | 1,054     | 680       | 898       | 55.0%               | 17.4%               | 1,952     | 1,409     | 38.5%            |
| NPLs / Total Portfolio  | 3.42%     | 3.04%     | 3.83%     | 0.38 pp             | -0.41 pp            | 3.42%     | 3.04%     | 0.38 pp          |
| ROA                     | 11.2%     | 8.7%      | 9.8%      | 2.5 pp              | 1.4 pp              | 10.5%     | 9.1%      | 1.4 pp           |
| ROE                     | 29.5%     | 22.6%     | 25.9%     | 6.9 pp              | 3.6 pp              | 27.8%     | 23.4%     | 4.4 pp           |
| NIM                     | 56.5%     | 58.4%     | 56.2%     | -1.9 pp             | 0.3 pp              | 56.0%     | 56.9%     | -0.9 pp          |
| NIM after provisions    | 47.6%     | 50.5%     | 47.7%     | -2.9 pp             | -0.1 pp             | 47.4%     | 49.4%     | -2.0 pp          |
| Efficiency Ratio        | 64.1%     | 70.9%     | 65.1%     | -6.8 pp             | -1.0 pp             | 64.6%     | 69.8%     | -5.2 pp          |
| Capital / Total Assets  | 36.9%     | 36.2%     | 38.9%     | 0.7 pp              | -2.0 pp             | 36.9%     | 36.2%     | 0.7 pp           |
| Average Loan per Client | 9,213     | 8,528     | 8,802     | 8.0%                | 4.7%                | 9,213     | 8,528     | 8.0%             |
| Employees               | 20,709    | 19,876    | 20,678    | 4.2%                | 0.1%                | 20,709    | 19,876    | 4.2%             |
| Service Offices         | 777       | 746       | 773       | 4.2%                | 0.5%                | 777       | 746       | 4.2%             |