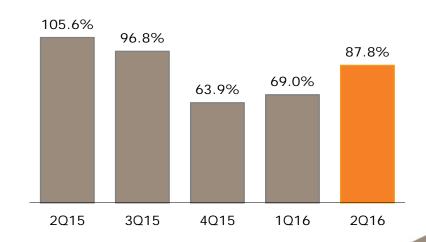

- Banco (Ps. million)



Peru (Ps. million)



### Guatemala (Ps. million)



### NIM (%) after provisions

#### **GENTERA**

# 50.5% 50.9%

3Q15



4Q15

1Q16

2Q16

#### **Mexico - Banco**



#### Peru

2Q15



#### **Guatemala**



### **ROAA & ROAE Evolution**

#### **GENTERA ROAE**



#### **GENTERA ROAA**





### **Assets - ROAA**

#### **GENTERA**



#### Mexico - Banco

24,940

2Q15



#### Peru



#### Guatemala (Ps. million)

27,975

3Q15



27,441

4Q15

27,080

1Q16

2Q16

**Assets in Ps. Million** 

**ROAA: (Net Income/ Average Assets)** 

### **Equity -ROAE**

#### **GENTERA**





#### **Mexico - Banco**



#### Peru



### **Guatemala (Ps. million)**



# **Efficiency Ratio**

#### **GENTERA**



GENTERA FY15 68.6%

#### **Mexico - Banco**



#### Peru



#### Guatemala





# **Summary**



|                         | 2Q16      | 2Q15      | 1Q16      | %<br>Change<br>2Q15 | %<br>Change<br>1Q16 | 6M16      | 6M15      | % Change<br>6M15 |
|-------------------------|-----------|-----------|-----------|---------------------|---------------------|-----------|-----------|------------------|
| Clients                 | 3,280,200 | 2,990,952 | 3,225,188 | 9.7%                | 1.7%                | 3,280,200 | 2,990,952 | 9.7%             |
| Portfolio               | 30,220    | 25,507    | 28,388    | 18.5%               | 6.5%                | 30,220    | 25,507    | 18.5%            |
| Net Income              | 1,054     | 680       | 898       | 55.0%               | 17.4%               | 1,952     | 1,409     | 38.5%            |
| NPLs / Total Portfolio