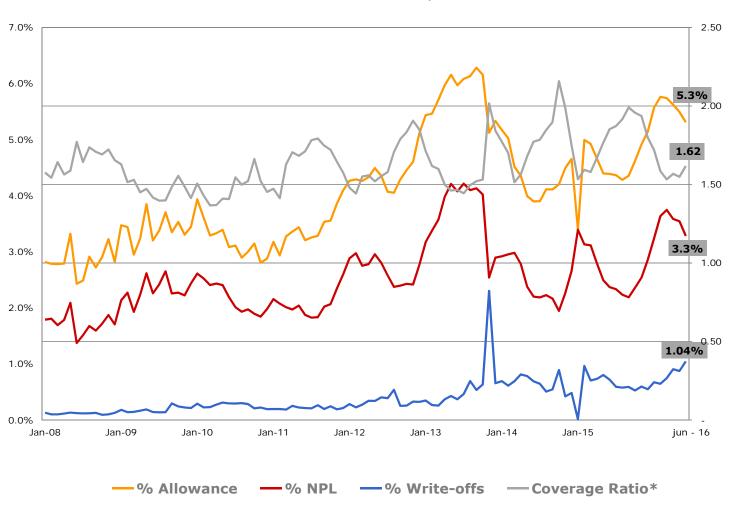

### **Total Portfolio - NPL %**

# **NPLs per Subsidiary**

#### **NPL's per Product and Subsidiaries**

|                            |           | 2Q1   | L <b>6</b>   |                | 2Q15      |     |              |                | 1Q16      |       |              |                |
|----------------------------|-----------|-------|--------------|----------------|-----------|-----|--------------|----------------|-----------|-------|--------------|----------------|
| PRODUCT                    | Portfolio | NPL   | NPL<br>Ratio | Write-<br>Offs | Portfolio | NPL | NPL<br>Ratio | Write-<br>Offs | Portfolio | NPL   | NPL<br>Ratio | Write-<br>Offs |
| C. Mujer                   | 11,515    | 181   | 1.57%        | 160            | 10,405    | 135 | 1.28%        | 149            | 11,344    | 205   | 1.81%        | 109            |
| C. Comerciante             | 5,692     | 295   | 5.18%        | 250            | 4,703     | 159 | 3.37%        | 162            | 5,320     | 326   | 6.13%        | 167            |
| Group Methodology          | 17,207    | 476   | 2.76%        | 410            | 15,108    | 294 | 1.93%        | 311            | 16,664    | 531   | 3.19%        | 276            |
| C. Individual              | 2,405     | 135   | 5.60%        | 106            | 1,848     | 54  | 2.89%        | 40             | 2,300     | 136   | 5.93%        | 76             |
| C. Adicional CM            | 450       | 1     | 0.31%        | 2              | 90        | 1   | 1.45%        | 2              | 73        | 2     | 2.62%        | 1              |
| C. Adicional CCR           | 50        | 0     | 0.00%        | 0              | О         | 0   | 0.00%        | 0              | 0         | 0     | 0.00%        | 0              |
| C. Crece y Mejora CM       | 2,812     | 116   | 4.13%        | 102            | 2,963     | 123 | 4.16%        | 116            | 2,877     | 132   | 4.59%        | 77             |
| C. Crece y Mejora CCR      | 568       | 44    | 7.83%        | 37             | 477       | 30  | 6.34%        | 4              | 556       | 48    | 8.55%        | 28             |
| C. Crece y Mejora CI       | 2         | 0     | 0.00%        | 0              | О         | 0   | 0.00%        | 0              | 0         | 0     | 0.00%        | 0              |
| Individual Methodology     | 6,285     | 296   | 4.72%        | 247            | 5,378     | 208 | 3.89%        | 162            | 5,806     | 318   | 5.48%        | 182            |
| Banco Compartamos          | 23,492    | 772   | 3.29%        | 657            | 20,486    | 502 | 2.45%        | 473            | 22,470    | 849   | 3.78%        | 458            |
| Comercial                  | 2,657     | 122   | 4.59%        | 23             | 1,864     | 132 | 7.09%        | 52             | 2,293     | 112   | 4.86%        | 33             |
| Microempresa               | 2,664     | 98    | 3.68%        | 48             | 2,147     | 106 | 4.93%        | 28             | 2,462     | 91    | 3.69%        | 28             |
| Consumo                    | 238       | 12    | 5.23%        | 5              | 402       | 26  | 6.42%        | 10             | 234       | 13    | 5.53%        | 7              |
| C.Mujer                    | 746       | 5     | 0.71%        | 2              | 333       | 4   | 1.26%        | 2              | 561       | 3     | 0.54%        | 3              |
| Compartamos Financiera     | 6,304     | 238   | 3.77%        | 78             | 4,746     | 268 | 5.65%        | 91             | 5,551     | 218   | 3.93%        | 71             |
| C. Mujer                   | 424       | 25    | 5.89%        | 10             | 275       | 5   | 1.99%        | 4              | 366       | 20    | 5.36%        | 4              |
| Compartamos Guatemala S.A. | 424       | 25    | 5.89%        | 10             | 275       | 5   | 1.99%        | 4              | 366       | 20    | 5.36%        | 4              |
| Total                      | 30,220    | 1,035 | 3.42%        | 745            | 25,507    | 775 | 3.04%        | 568            | 28,388    | 1,088 | 3.83%        | 533            |