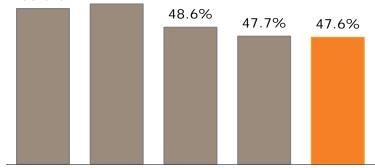

# **Summary**

|                         | 2Q16      | 2Q15      | 1Q16      | %<br>Change<br>2Q15 | %<br>Change<br>1Q16 | 6M16      | 6M15      | % Change<br>6M15 |
|-------------------------|-----------|-----------|-----------|---------------------|---------------------|-----------|-----------|------------------|
| Clients                 | 3,280,200 | 2,990,952 | 3,225,188 | 9.7%                | 1.7%                | 3,280,200 | 2,990,952 | 9.7%             |
| Portfolio               | 30,220    | 25,507    | 28,388    | 18.5%               | 6.5%                | 30,220    | 25,507    | 18.5%            |
| Net Income              | 1,054     | 680       | 898       | 55.0%               | 17.4%               | 1,952     | 1,409     | 38.5%            |
| NPLs / Total Portfolio  | 3.42%     | 3.04%     | 3.83%     | 0.38 pp             | -0.41 pp            | 3.42%     | 3.04%     | 0.38 pp          |
| ROA                     | 11.2%     | 8.7%      | 9.8%      | 2.5 pp              | 1.4 pp              | 10.5%     | 9.1%      | 1.4 pp           |
| ROE                     | 29.5%     | 22.6%     | 25.9%     | 6.9 pp              | 3.6 pp              | 27.8%     | 23.4%     | 4.4 pp           |
| NIM                     | 56.5%     | 58.4%     | 56.2%     | -1.9 pp             | 0.3 pp              | 56.0%     | 56.9%     | -0.9 pp          |
| NIM after provisions    | 47.6%     | 50.5%     | 47.7%     | -2.9 pp             | -0.1 pp             | 47.4%     | 49.4%     | -2.0 pp          |
| Efficiency Ratio        | 64.1%     | 70.9%     | 65.1%     | -6.8 pp             | -1.0 pp             | 64.6%     | 69.8%     | -5.2 pp          |
| Capital / Total Assets  | 36.9%     | 36.2%     | 38.9%     | 0.7 pp              | -2.0 pp             | 36.9%     | 36.2%     | 0.7 pp           |
| Average Loan per Client | 9,213     | 8,528     | 8,802     | 8.0%                | 4.7%                | 9,213     | 8,528     | 8.0%             |
| Employees               | 20,709    | 19,876    | 20,678    | 4.2%                | 0.1%                | 20,709    | 19,876    | 4.2%             |
| Service Offices         | 777       | 746       | 773       | 4.2%                | 0.5%                | 777       | 746       | 4.2%             |