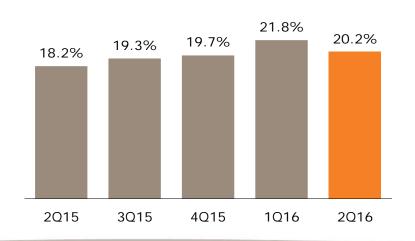

4.7%             | 4.7%           |

- As of May 2016, international remittances represented a growth of 13.09% compared to May 2015.
- 63% of all of the remittances in Mexico are concentrated in 10 Mexican States<sup>1</sup>
- The households receiving remittances are concentrated in the segment D of the population.



### 4.7% of Market Share as of 2Q16



### **Clients**

### **GENTERA (Thousand)**



GENTERA
FY15
11.6%





Peru (Thousand)



**Guatemala (Thousand)** 



### **Total Portfolio - NPL %**

#### **GENTERA (Ps. million)**



GENTERA
PORTFOLIO
FY15
19.0%

#### Mexico - Banco (Ps. million)



Peru (Ps. million)



### Guatemala (Ps. million)



### NIM (%) after provisions

#### **GENTERA**

# 50.5% 50.9%

3Q15



4Q15

1Q16

2Q16

#### **Mexico - Banco**



#### Peru

2Q15



#### **Guatemala**



### **ROAA & ROAE Evolution**

#### **GENTERA ROAE**



#### **GENTERA ROAA**





### **Assets - ROAA**

#### **GENTERA**



#### Mexico - Banco

24,940

2Q15



#### Peru



#### Guatemala (Ps. million)

27,975

3Q15



27,441

4Q15

27,080

1Q16

2Q16

**Assets in Ps. Million** 

**ROAA: (Net Income/ Average Assets)** 

### **Equity -ROAE**

#### **GENTERA**





#### **Mexico - Banco**



#### Peru



### **Guatemala (Ps. million)**



# **Efficiency Ratio**

#### **GENTERA**



GENTERA FY15 68.6%

#### **Mexico - Banco**



#### Peru



#### Guatemala





# **Summary**



|                         | 2Q16      | 2Q15      | 1Q16      | %<br>Change<br>2Q15 | %<br>Change<br>1Q16 | 6M16      | 6M15      | % Change<br>6M15 |
|-------------------------|-----------|-