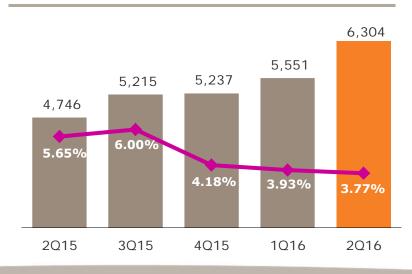

#### **NPL's per Product and Subsidiaries**

|                            |           | 2Q1   | L <b>6</b>   |                | 2Q15      |     |              |                | 1Q16      |       |              |                |
|----------------------------|-----------|-------|--------------|----------------|-----------|-----|--------------|----------------|-----------|-------|--------------|----------------|
| PRODUCT                    | Portfolio | NPL   | NPL<br>Ratio | Write-<br>Offs | Portfolio | NPL | NPL<br>Ratio | Write-<br>Offs | Portfolio | NPL   | NPL<br>Ratio | Write-<br>Offs |
| C. Mujer                   | 11,515    | 181   | 1.57%        | 160            | 10,405    | 135 | 1.28%        | 149            | 11,344    | 205   | 1.81%        | 109            |
| C. Comerciante             | 5,692     | 295   | 5.18%        | 250            | 4,703     | 159 | 3.37%        | 162            | 5,320     | 326   | 6.13%        | 167            |
| Group Methodology          | 17,207    | 476   | 2.76%        | 410            | 15,108    | 294 | 1.93%        | 311            | 16,664    | 531   | 3.19%        | 276            |
| C. Individual              | 2,405     | 135   | 5.60%        | 106            | 1,848     | 54  | 2.89%        | 40             | 2,300     | 136   | 5.93%        | 76             |
| C. Adicional CM            | 450       | 1     | 0.31%        | 2              | 90        | 1   | 1.45%        | 2              | 73        | 2     | 2.62%        | 1              |
| C. Adicional CCR           | 50        | 0     | 0.00%        | 0              | О         | 0   | 0.00%        | 0              | 0         | 0     | 0.00%        | 0              |
| C. Crece y Mejora CM       | 2,812     | 116   | 4.13%        | 102            | 2,963     | 123 | 4.16%        | 116            | 2,877     | 132   | 4.59%        | 77             |
| C. Crece y Mejora CCR      | 568       | 44    | 7.83%        | 37             | 477       | 30  | 6.34%        | 4              | 556       | 48    | 8.55%        | 28             |
| C. Crece y Mejora CI       | 2         | 0     | 0.00%        | 0              | О         | 0   | 0.00%        | 0              | 0         | 0     | 0.00%        | 0              |
| Individual Methodology     | 6,285     | 296   | 4.72%        | 247            | 5,378     | 208 | 3.89%        | 162            | 5,806     | 318   | 5.48%        | 182            |
| Banco Compartamos          | 23,492    | 772   | 3.29%        | 657            | 20,486    | 502 | 2.45%        | 473            | 22,470    | 849   | 3.78%        | 458            |
| Comercial                  | 2,657     | 122   | 4.59%        | 23             | 1,864     | 132 | 7.09%        | 52             | 2,293     | 112   | 4.86%        | 33             |
| Microempresa               | 2,664     | 98    | 3.68%        | 48             | 2,147     | 106 | 4.93%        | 28             | 2,462     | 91    | 3.69%        | 28             |
| Consumo                    | 238       | 12    | 5.23%        | 5              | 402       | 26  | 6.42%        | 10             | 234       | 13    | 5.53%        | 7              |
| C.Mujer                    | 746       | 5     | 0.71%        | 2              | 333       | 4   | 1.26%        | 2              | 561       | 3     | 0.54%        | 3              |
| Compartamos Financiera     | 6,304     | 238   | 3.77%        | 78             | 4,746     | 268 | 5.65%        | 91             | 5,551     | 218   | 3.93%        | 71             |
| C. Mujer                   | 424       | 25    | 5.89%        | 10             | 275       | 5   | 1.99%        | 4              | 366       | 20    | 5.36%        | 4              |
| Compartamos Guatemala S.A. | 424       | 25    | 5.89%        | 10             | 275       | 5   | 1.99%        | 4              | 366       | 20    | 5.36%        | 4              |
| Total                      | 30,220    | 1,035 | 3.42%        | 745            | 25,507    | 775 | 3.04%        | 568            | 28,388    | 1,088 | 3.83%        | 533            |