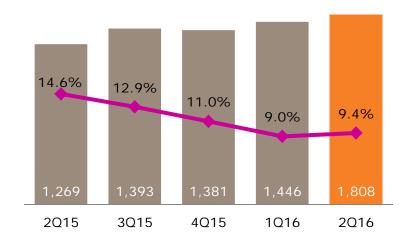

Peru (Thousand)



**Guatemala (Thousand)** 



### **Total Portfolio - NPL %**

#### **GENTERA (Ps. million)**



GENTERA
PORTFOLIO
FY15
19.0%

#### Mexico - Banco (Ps. million)



Peru (Ps. million)



### Guatemala (Ps. million)



### NIM (%) after provisions

#### **GENTERA**

# 50.5% 50.9%

3Q15



4Q15

1Q16

2Q16

#### **Mexico - Banco**



#### Peru

2Q15



#### **Guatemala**



### **ROAA & ROAE Evolution**

#### **GENTERA ROAE**



#### **GENTERA ROAA**





### **Assets - ROAA**

#### **GENTERA**



#### Mexico - Banco

24,940

2Q15



#### Peru



#### Guatemala (Ps. million)

27,975

3Q15



27,441

4Q15

27,080

1Q16

2Q16

**Assets in Ps. Million** 

**ROAA: (Net Income/ Average Assets)** 

### **Equity -ROAE**

#### **GENTERA**





#### **Mexico - Banco**



#### Peru



### **Guatemala (Ps. million)**



# **Efficiency Ratio**

#### **GENTERA**



GENTERA FY15 68.6%

#### **Mexico - Banco**



#### Peru



#### Guatemala





# **Summary**



|                         | 2Q16      | 2Q15      | 1Q16      | %<br>Change<br>2Q15 | %<br>Change<br>1Q16 | 6M16      | 6M15      | % Change<br>6M15 |
|-------------------------|-----------|-----------|-----------|---------------------|---------------------|-----------|-----------|------------------|
| Clients                 | 3,280,200 | 2,990,952 | 3,225,188 | 9.7%                | 1.7%                | 3,280,200 | 2,990,952 | 9.7%             |
| Portfolio               | 30,220    | 25,507    | 28,388    | 18.5%               | 6.5%                | 30,220    | 25,507    | 18.5%            |
| Net Income