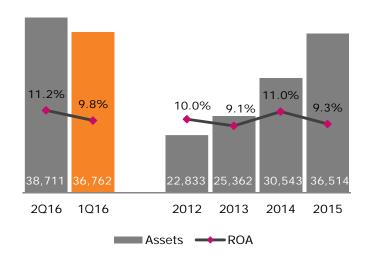

### **Assets - ROAA**

#### **GENTERA**

### **Balance Sheet**

|                                                            | 2Q16   | 2Q15   | % Change<br>2Q15 | 1Q16   | %<br>Change<br>1Q16 |
|------------------------------------------------------------|--------|--------|------------------|--------|---------------------|
| Cash and other investments                                 | 4,300  | 3,161  | 36.0%            | 3,755  | 14.5%               |
| Total performing loans                                     | 29,185 | 24,732 | 18.0%            | 27,300 | 6.9%                |
| Non-performing loans                                       | 1,035  | 775    | 33.5%            | 1,088  | -4.9%               |
| Total loan portfolio                                       | 30,220 | 25,507 | 18.5%            | 28,388 | 6.5%                |
| Allowance for loan losses                                  | 1,695  | 1,336  | 26.9%            | 1,691  | 0.2%                |
| Loan portfolio, net                                        | 28,525 | 24,171 | 18.0%            | 26,697 | 6.8%                |
| Other accounts receivable                                  | 1,478  | 654    | 126.0%           | 2,213  | -33.2%              |
| Fixed assets                                               | 1,049  | 990    | 6.0%             | 1,065  | -1.5%               |
| Permanent investment                                       | 81     | 91     | -11.0%           | 95     | -14.7%              |
| Other asssets                                              | 2,378  | 2,568  | -7.4%            | 2,103  | 13.1%               |
| Goodwill                                                   | 900    | 836    | 7.7%             | 834    | 7.9%                |
| Total assets                                               | 38,711 | 32,471 | 19.2%            | 36,762 | 5.3%                |
| Deposits                                                   | 2,540  | 1,245  | 104.0%           | 1,863  | 36.3%               |
| Long Term Debt Issuance                                    | 9,020  | 9,265  | -2.6%            | 9,023  | 0.0%                |
| Interbank loans                                            | 10,227 | 8,260  | 23.8%            | 9,194  | 11.2%               |
| Derivatives                                                | 8      | 5      | 60.0%            | 5      | 60.0%               |
| Other accounts payable                                     | 2,621  | 1,939  | 35.2%            | 2,392  | 9.6%                |
| Total liabilities                                          | 24,416 | 20,714 | 17.9%            | 22,477 | 8.6%                |
| Capital stock                                              | 4,764  | 4,764  | 0.0%             | 4,764  | 0.0%                |
| Premium on sale of stock                                   | 558    | 573    | -2.6%            | 558    | 0.0%                |
| Capital reserves                                           | 1,300  | 1,131  | 14.9%            | 1,029  | 26.3%               |
| Valuacion of Avalaible for Sale Securities                 | (5)    | _      | N/C              | _      | N/C                 |
| Retained earnings                                          | 5,226  | 3,694  | 41.5%            | 6,777  | -22.9%              |
| Cumulative effect adjusment                                | 528    | 176    | 200.0%           | 307    | 72.0%               |
| Remeasurements for employees benefit                       | (60)   | _      | N/C              | (81)   | N/C                 |
| Net income for the year                                    | 1,947  | 1,407  | 38.4%            | 895    | 117.5%              |
| Participation (in net income) from controlling company     | 14,258 | 11,745 | 21.4%            | 14,249 | 0.1%                |
| Participation (in net income) from non-controlling company | 37     | 12     | N/C              | 36     | 2.8%                |
| Total stockholders' equity                                 | 14,295 | 11,757 | 21.6%            | 14,285 | 0.1%                |
| Total liabilities and stockholders' equity                 | 38,711 | 32,471 | 19.2%            | 36,762 | 5.3%                |