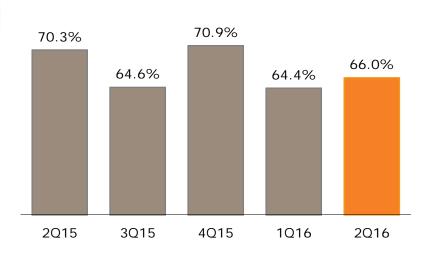

# **Efficiency Ratio**

#### **Mexico - Banco**

|                        | <b>2Q16</b> | 2Q15      | 1Q16      | %<br>Change<br>2Q15 | %<br>Change<br>1Q16 | 6M16      | 6M15      | %<br>Change<br>6M15 |
|------------------------|-------------|-----------|-----------|---------------------|---------------------|-----------|-----------|---------------------|
| Clients                | 2,883,409   | 2,679,323 | 2,865,380 | 7.6%                | 0.6%                | 2,883,409 | 2,679,323 | 7.6%                |
| Portfolio              | 23,492      | 20,486    | 22,470    | 14.7%               | 4.5%                | 23,492    | 20,486    | 14.7%               |
| Net Income             | 823         | 644       | 831       | 27.8%               | -1.0%               | 1,654     | 1,361     | 21.5%               |
| NPLs / Total Portfolio | 3.29%       | 2.45%     | 3.78%     | 0.84 pp             | -0.49 pp            | 3.29%     | 2.45%     | 0.84 pp             |
| ROA                    | 12.0%       | 10.7%     | 12.2%     | 1.3 pp              | -0.2 pp             | 12.1%     | 11.6%     | 0.5 pp              |
| ROE                    | 33.4%       | 27.3%     | 34.1%     | 6.1 pp              | -0.7 pp             | 34.2%     | 28.9%     | 5.3 pp              |
| NIM                    | 67.3%       | 67.7%     | 65.6%     | -0.4 pp             | 1.7 pp              | 66.0%     | 66.8%     | -0.8 pp             |
| NIM after provisions   | 57.1%       | 59.3%     | 56.0%     | -2.2 pp             | 1.1 pp              | 56.1%     | 58.8%     | -2.7 pp             |
| Efficiency Ratio       | 66.0%       | 70.3%     | 64.4%     | -4.3 pp             | 1.6 pp              | 65.2%     | 68.6%     | -3.4 pp             |
| ICAP                   | 29.0%       | 28.2%     | 32.3%     | 0.8 pp              | -3.3 pp             | 29.0%     | 28.2%     | 0.8 pp              |
| Capital / Total Assets | 34.5%       | 35.2%     | 37.5%     | -0.7 pp             | -3.0 pp             | 34.5%     | 35.2%     | -0.7 pp             |
| Average Loan (Ps.)     | 8,147       | 7,646     | 7,842     | 6.6%                | 3.9%                | 8,147     | 7,646     | 6.6%                |
| Employees              | 16,875      | 16,820    | 17,051    | 0.3%                | -1.0%               | 16,875    | 16,820    | 0.3%                |
| Service Offices        | 667         | 656       | 667       | 1.7%                | 0.0%                | 667       | 656       | 1.7%                |