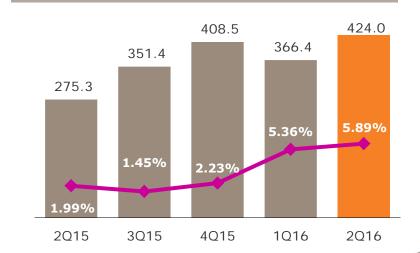

#### **NPL's per Product and Subsidiaries**

|                            |           | 2Q1   | L <b>6</b>   |                | 2Q15      |     |              |                | 1Q16      |       |              |                |
|----------------------------|-----------|-------|--------------|----------------|-----------|-----|--------------|----------------|-----------|-------|--------------|----------------|
| PRODUCT                    | Portfolio | NPL   | NPL<br>Ratio | Write-<br>Offs | Portfolio | NPL | NPL<br>Ratio | Write-<br>Offs | Portfolio | NPL   | NPL<br>Ratio | Write-<br>Offs |
| C. Mujer                   | 11,515    | 181   | 1.57%        | 160            | 10,405    | 135 | 1.28%        | 149            | 11,344    | 205   | 1.81%        | 109            |
| C. Comerciante             | 5,692     | 295   | 5.18%        | 250            | 4,703     | 159 | 3.37%        | 162            | 5,320     | 326   | 6.13%        | 167            |
| Group Methodology          | 17,207    | 476   | 2.76%        | 410            | 15,108    | 294 | 1.93%        | 311            | 16,664    | 531   | 3.19%        | 276            |
| C. Individual              | 2,405     | 135   | 5.60%        | 106            | 1,848     | 54  | 2.89%        | 40             | 2,300     | 136   | 5.93%        | 76             |
| C. Adicional CM            | 450       | 1     | 0.31%        | 2              | 90        | 1   | 1.45%        | 2              | 73        | 2     | 2.62%        | 1              |
| C. Adicional CCR           | 50        | 0     | 0.00%        | 0              | О         | 0   | 0.00%        | 0              | 0         | 0     | 0.00%        | 0              |
| C. Crece y Mejora CM       | 2,812     | 116   | 4.13%        | 102            | 2,963     | 123 | 4.16%        | 116            | 2,877     | 132   | 4.59%        | 77             |
| C. Crece y Mejora CCR      | 568       | 44    | 7.83%        | 37             | 477       | 30  | 6.34%        | 4              | 556       | 48    | 8.55%        | 28             |
| C. Crece y Mejora CI       | 2         | 0     | 0.00%        | 0              | О         | 0   | 0.00%        | 0              | 0         | 0     | 0.00%        | 0              |
| Individual Methodology     | 6,285     | 296   | 4.72%        | 247            | 5,378     | 208 | 3.89%        | 162            | 5,806     | 318   | 5.48%        | 182            |
| Banco Compartamos          | 23,492    | 772   | 3.29%        | 657            | 20,486    | 502 | 2.45%        | 473            | 22,470    | 849   | 3.78%        | 458            |
| Comercial                  | 2,657     | 122   | 4.59%        | 23             | 1,864     | 132 | 7.09%        | 52             | 2,293     | 112   | 4.86%        | 33             |
| Microempresa               | 2,664     | 98    | 3.68%        | 48             | 2,147     | 106 | 4.93%        | 28             | 2,462     | 91    | 3.69%        | 28             |
| Consumo                    | 238       | 12    | 5.23%        | 5              | 402       | 26  | 6.42%        | 10             | 234       | 13    | 5.53%        | 7              |
| C.Mujer                    | 746       | 5     | 0.71%        | 2              | 333       | 4   | 1.26%        | 2              | 561       | 3     | 0.54%        | 3              |
| Compartamos Financiera     | 6,304     | 238   | 3.77%        | 78             | 4,746     | 268 | 5.65%        | 91             | 5,551     | 218   | 3.93%        | 71             |
| C. Mujer                   | 424       | 25    | 5.89%        | 10             | 275       | 5   | 1.99%        | 4              | 366       | 20    | 5.36%        | 4              |
| Compartamos Guatemala S.A. | 424       | 25    | 5.89%        | 10             | 275       | 5   | 1.99%        | 4              | 366       | 20    | 5.36%        | 4              |
| Total                      | 30,220    | 1,035 | 3.42%        | 745            | 25,507    | 775 | 3.04%        | 568            | 28,388    | 1,088 | 3.83%        | 533            |