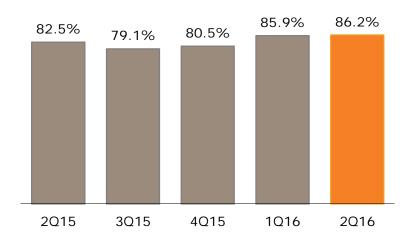

19.0%

#### Mexico - Banco (Ps. million)



Peru (Ps. million)



### Guatemala (Ps. million)



### NIM (%) after provisions

#### **GENTERA**

# 50.5% 50.9%

3Q15



4Q15

1Q16

2Q16

#### **Mexico - Banco**



#### Peru

2Q15



#### **Guatemala**



### **ROAA & ROAE Evolution**

#### **GENTERA ROAE**



#### **GENTERA ROAA**





### **Assets - ROAA**

#### **GENTERA**



#### Mexico - Banco

24,940

2Q15



#### Peru



#### Guatemala (Ps. million)

27,975

3Q15



27,441

4Q15

27,080

1Q16

2Q16

**Assets in Ps. Million** 

**ROAA: (Net Income/ Average Assets)** 

### **Equity -ROAE**

#### **GENTERA**





#### **Mexico - Banco**



#### Peru



### **Guatemala (Ps. million)**



# **Efficiency Ratio**

#### **GENTERA**



GENTERA FY15 68.6%

#### **Mexico - Banco**



#### Peru



#### Guatemala





# **Summary**



|                         | 2Q16      | 2Q15      | 1Q16      | %<br>Change<br>2Q15 | %<br>Change<br>1Q16 | 6M16      | 6M15      | % Change<br>6M15 |
|-------------------------|-----------|-----------|-----------|---------------------|---------------------|-----------|-----------|------------------|
| Clients                 | 3,280,200 | 2,990,952 | 3,225,188 | 9.7%                | 1.7%                | 3,280,200 | 2,990,952 | 9.7%             |
| Portfolio               | 30,220    | 25,507    | 28,388    | 18.5%               | 6.5%                | 30,220    | 25,507    | 18.5%            |
| Net Income              | 1,054     | 680       | 898       | 55.0%               | 17.4%               | 1,952     | 1,409     | 38.5%            |
| NPLs