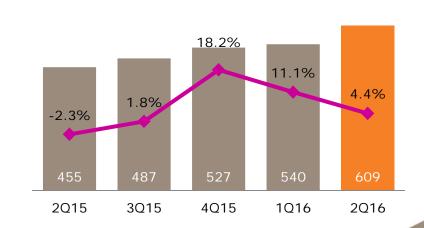

### **Equity -ROAE**

#### **GENTERA**

### **Balance Sheet**

|                                                            | 2Q16   | 2Q15   | % Change<br>2Q15 | 1Q16   | %<br>Change<br>1Q16 |
|------------------------------------------------------------|--------|--------|------------------|--------|---------------------|
| Cash and other investments                                 | 4,300  | 3,161  | 36.0%            | 3,755  | 14.5%               |
| Total performing loans                                     | 29,185 | 24,732 | 18.0%            | 27,300 | 6.9%                |
| Non-performing loans                                       | 1,035  | 775    | 33.5%            | 1,088  | -4.9%               |
| Total loan portfolio                                       | 30,220 | 25,507 | 18.5%            | 28,388 | 6.5%                |
| Allowance for loan losses                                  | 1,695  | 1,336  | 26.9%            | 1,691  | 0.2%                |
| Loan portfolio, net                                        | 28,525 | 24,171 | 18.0%            | 26,697 | 6.8%                |
| Other accounts receivable                                  | 1,478  | 654    | 126.0%           | 2,213  | -33.2%              |
| Fixed assets                                               | 1,049  | 990    | 6.0%             | 1,065  | -1.5%               |
| Permanent investment                                       | 81     | 91     | -11.0%           | 95     | -14.7%              |
| Other asssets                                              | 2,378  | 2,568  | -7.4%            | 2,103  | 13.1%               |
| Goodwill                                                   | 900    | 836    | 7.7%             | 834    | 7.9%                |
| Total assets                                               | 38,711 | 32,471 | 19.2%            | 36,762 | 5.3%                |
| Deposits                                                   | 2,540  | 1,245  | 104.0%           | 1,863  | 36.3%               |
| Long Term Debt Issuance                                    | 9,020  | 9,265  | -2.6%            | 9,023  | 0.0%                |
| Interbank loans                                            | 10,227 | 8,260  | 23.8%            | 9,194  | 11.2%               |
| Derivatives                                                | 8      | 5      | 60.0%            | 5      | 60.0%               |
| Other accounts payable                                     | 2,621  | 1,939  | 35.2%            | 2,392  | 9.6%                |
| Total liabilities                                          | 24,416 | 20,714 | 17.9%            | 22,477 | 8.6%                |
| Capital stock                                              | 4,764  | 4,764  | 0.0%             | 4,764  | 0.0%                |
| Premium on sale of stock                                   | 558    | 573    | -2.6%            | 558    | 0.0%                |
| Capital reserves                                           | 1,300  | 1,131  | 14.9%            | 1,029  | 26.3%               |
| Valuacion of Avalaible for Sale Securities                 | (5)    | _      | N/C              | _      | N/C                 |
| Retained earnings                                          | 5,226  | 3,694  | 41.5%            | 6,777  | -22.9%              |
| Cumulative effect adjusment                                | 528    | 176    | 200.0%           | 307    | 72.0%               |
| Remeasurements for employees benefit                       | (60)   | _      | N/C              | (81)   | N/C                 |
| Net income for the year                                    | 1,947  | 1,407  | 38.4%            | 895    | 117.5%              |
| Participation (in net income) from controlling company     | 14,258 | 11,745 | 21.4%            | 14,249 | 0.1%                |
| Participation (in net income) from non-controlling company | 37     | 12     | N/C              | 36     | 2.8%                |
| Total stockholders' equity                                 | 14,295 | 11,757 | 21.6%            | 14,285 | 0.1%                |
| Total liabilities and stockholders' equity                 | 38,711 | 32,471 | 19.2%            | 36,762 | 5.3%                |