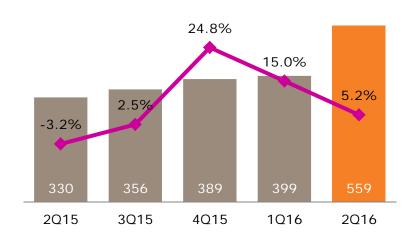

ousand)** 



### **Total Portfolio - NPL %**

#### **GENTERA (Ps. million)**



GENTERA
PORTFOLIO
FY15
19.0%

#### Mexico - Banco (Ps. million)



Peru (Ps. million)



### Guatemala (Ps. million)



### NIM (%) after provisions

#### **GENTERA**

# 50.5% 50.9%

3Q15



4Q15

1Q16

2Q16

#### **Mexico - Banco**



#### Peru

2Q15



#### **Guatemala**



### **ROAA & ROAE Evolution**

#### **GENTERA ROAE**



#### **GENTERA ROAA**





### **Assets - ROAA**

#### **GENTERA**



#### Mexico - Banco

24,940

2Q15



#### Peru



#### Guatemala (Ps. million)

27,975

3Q15



27,441

4Q15

27,080

1Q16

2Q16

**Assets in Ps. Million** 

**ROAA: (Net Income/ Average Assets)** 

### **Equity -ROAE**

#### **GENTERA**





#### **Mexico - Banco**



#### Peru



### **Guatemala (Ps. million)**



# **Efficiency Ratio**

#### **GENTERA**



GENTERA FY15 68.6%

#### **Mexico - Banco**



#### Peru



#### Guatemala





# **Summary**



|                         | 2Q16      | 2Q15      | 1Q16      | %<br>Change<br>2Q15 | %<br>Change<br>1Q16 | 6M16      | 6M15      | % Change<br>6M15 |
|-------------------------|-----------|-----------|-----------|---------------------|---------------------|-----------|-----------|------------------|
| Clients                 | 3,280,200 | 2,990,952 | 3,225,188 | 9.7%                | 1.7%                | 3,280,200 | 2,990,952 | 9.7%             |
| Portfolio               | 30,220    | 25,507    | 28,388    | 18.5%               | 6.5%                | 30,220    | 25,507    | 18.5%            |
| Net Income              | 1,054     | 680       | 8